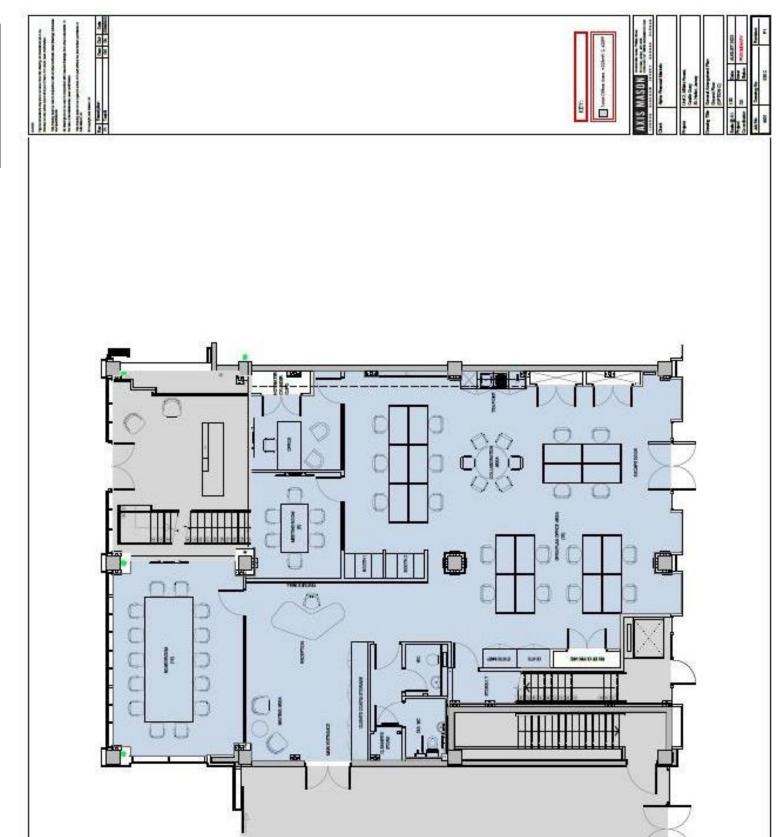

- Suspended ceilings;
- LED lighting;
- Comfort cooling and comfort heating;
- Male and female WC facilities:
- Kitchenette:
- Enclosed summer terrace;
- Views over Elizabeth Marina.

We attach floor plans showing two different layouts, for reference purposes.

### **ACCOMMODATION**

The approximate Net Internal Area is as follows:

Ground Floor Offices 2,366 sq.ft.