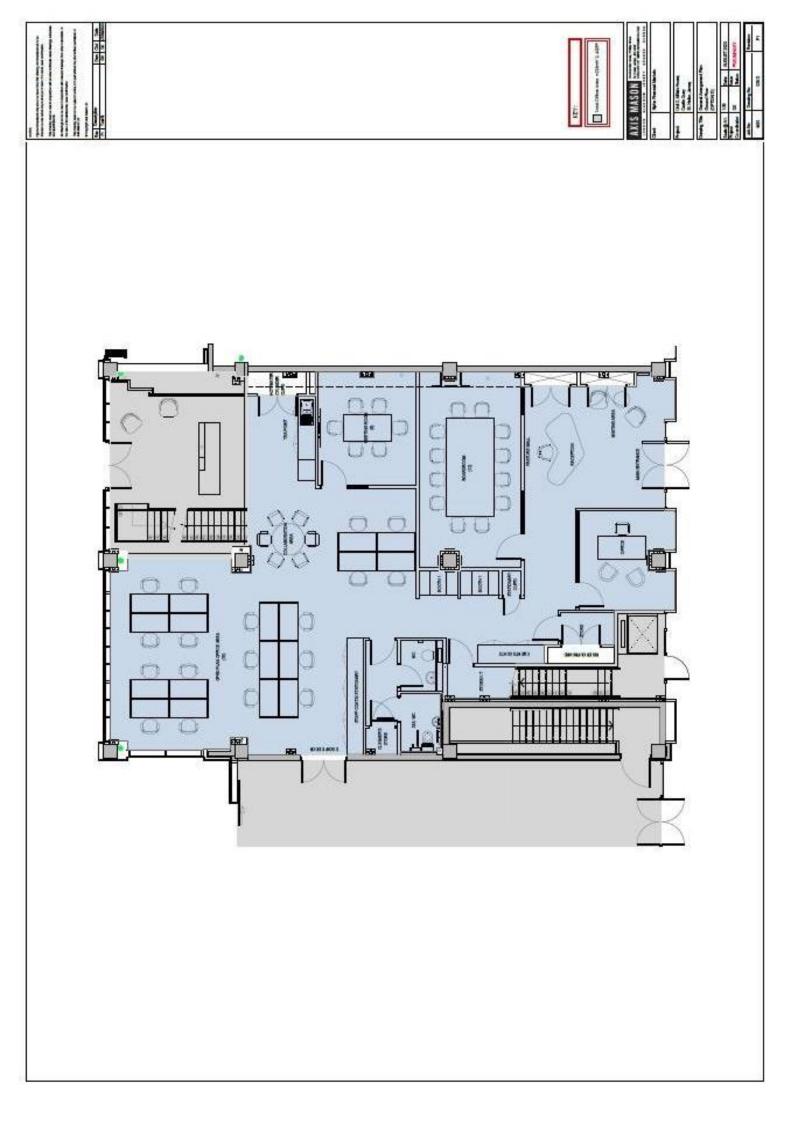

- Suspended ceilings;
- LED lighting;
- Comfort cooling and comfort heating;
- Male and female WC facilities:
- Kitchenette:
- Enclosed summer terrace;
- Views over Elizabeth Marina.

We attach floor plans showing two different layouts, for reference purposes.

### **ACCOMMODATION**

The approximate Net Internal Area is as follows:

Ground Floor Offices 2,366 sq.ft.