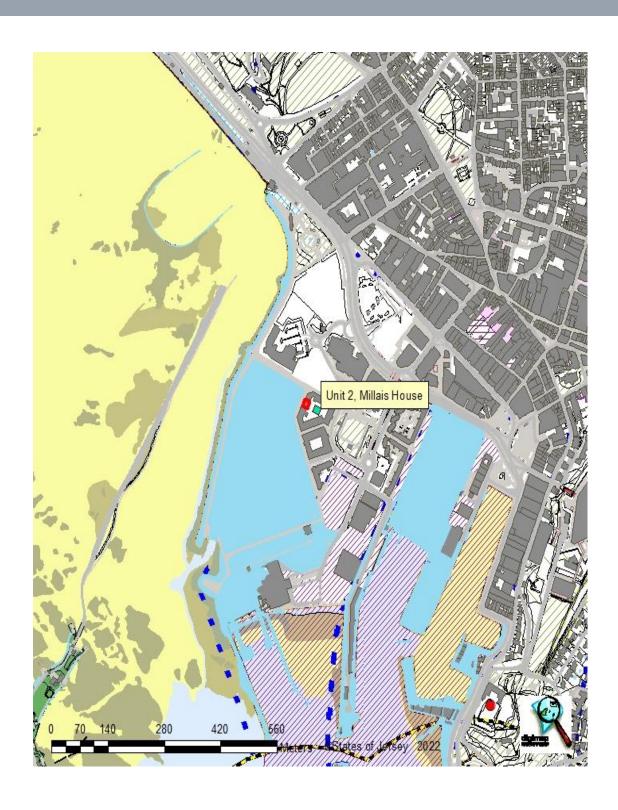

### **LOCATION**

The property is located on St Helier's Waterfront, fronting directly onto Elizabeth Marina.

The property forms part of the Castle Quay development consisting of ground floor commercial units with high quality apartments above.

We attach a site plan and location plan for reference purposes.

**West Facing View** 