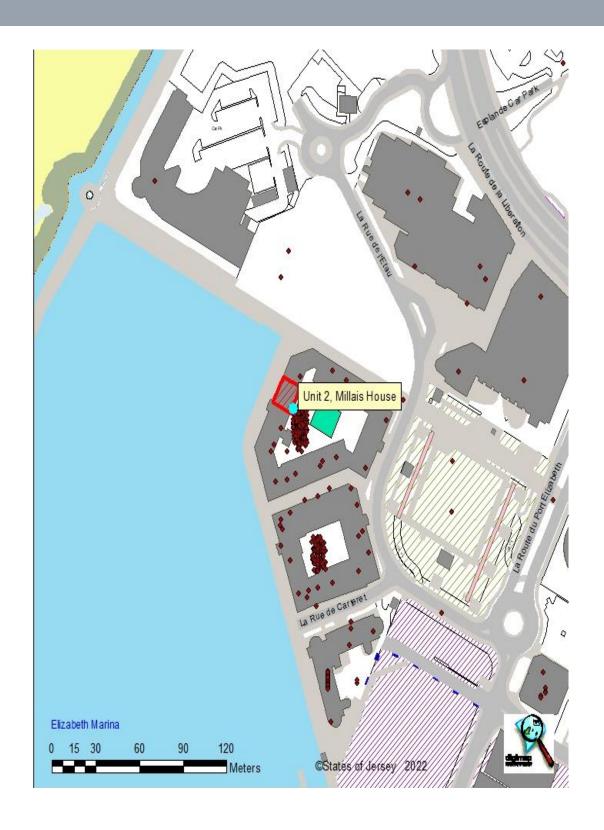

### **LOCATION**

The property is located on St Helier's Waterfront, fronting directly onto Elizabeth Marina.

The property forms part of the Castle Quay development consisting of ground floor commercial units with high quality apartments above.

This location benefits from being just a 10-minute walk from St Helier's town Centre, close to numerous amenities including the Marinas, the Ferry Terminal, the Bus Station, Fitness First, the Cinema and the Aqua splash.

We attach a site plan and location plan for reference purposes.

**West Facing View** 