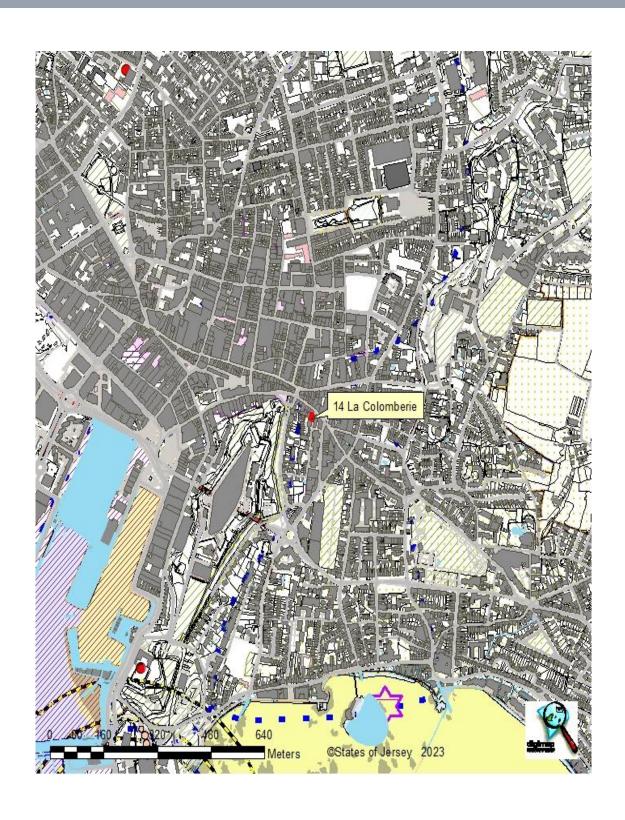

### **LOCATION**

The property is located on the North-eastern quarter of St Helier Town Centre.

More specifically, the premises are situated fronting La Chasse, but form the rear part of 14 La Colomberie.

We attach a location plan and site plan for reference purposes.