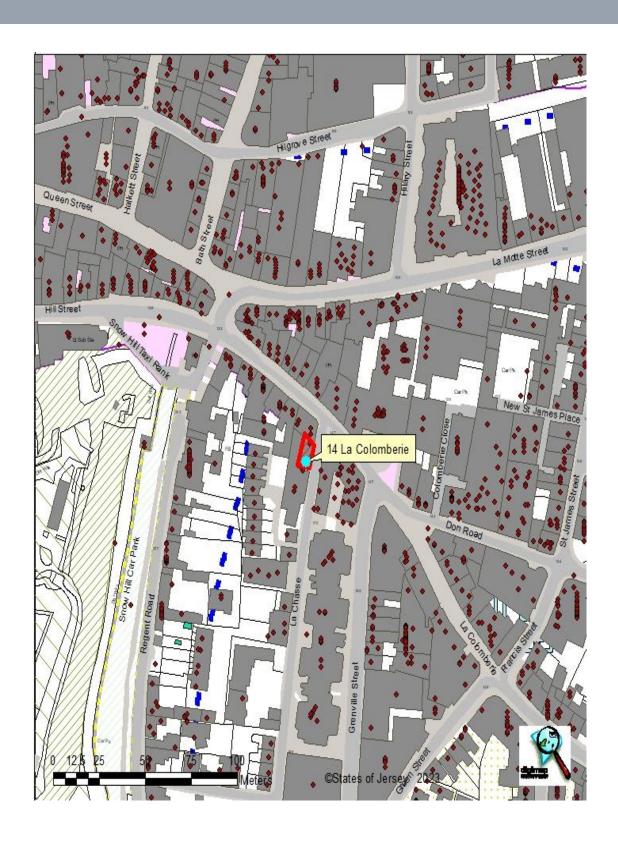

### **LOCATION**

The property is located on the North-eastern quarter of St Helier Town Centre.

More specifically, the premises are situated fronting La Chasse, but form the rear part of 14 La Colomberie.

We attach a location plan and site plan for reference purposes.