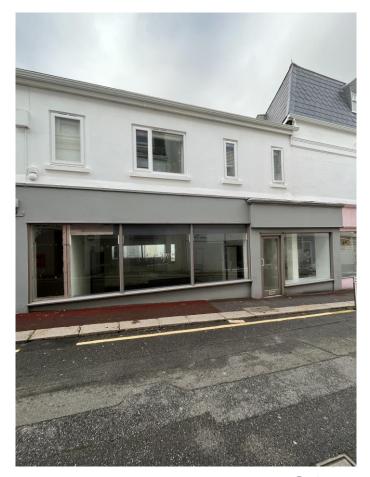

### SMALL GROUND FLOOR COMMERCIAL UNIT LA CHASSE ST HELIER JERSEY

**APPROXIMATELY 612 SQ.FT.** 

TO LET OR FOR SALE

### 14 LA COLOMBERIE ST HELIER

### **DESCRIPTION**

The premises provide efficient ground floor open plan commercial accommodation benefiting from a couple of storage areas and a WC facility to the rear.

The premises, up until recently, were trading as a beauty salon and would be suitable for retail purposes, medical/beauty uses or possibly even offices, subject to a change of use.