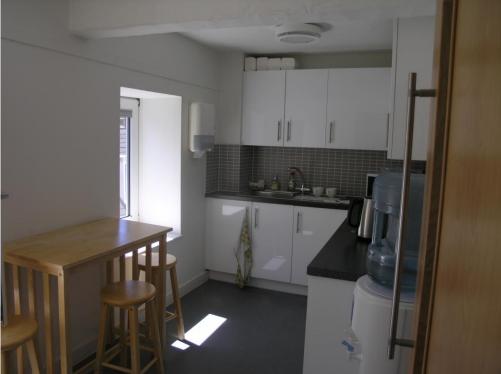

#### DESCRIPTION

The offices form part of a traditional granite building that has been upgraded and modernised to provide efficient open plan offices.

The premises themselves are situated on the 3<sup>rd</sup> Floor and benefit from the following general amenities:

- Surface mounted lighting;
- Painted and plastered insulated walls;
- Double glazing;
- Blinds
- Perimeter trunking;
- Carpeted throughout;
- Heating throughout;
- Male & female WC facilities;
- Kitchen;
- Private office;
- Substantial 12/16-person boardroom.