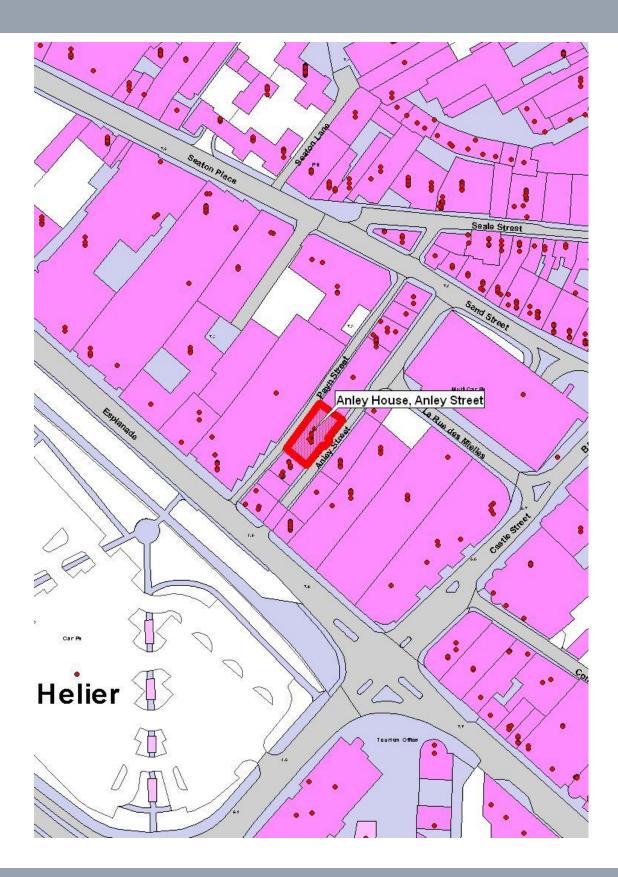

#### LOCATION

The property is situated in the heart of Jersey's Financial Business District in the prime office area. More specifically, the property is situated on the Western side of Anley Street, mid-way between the junctions of La Rue des Mielle and the Esplanade.

We attach a location and site plan, for reference purposes.