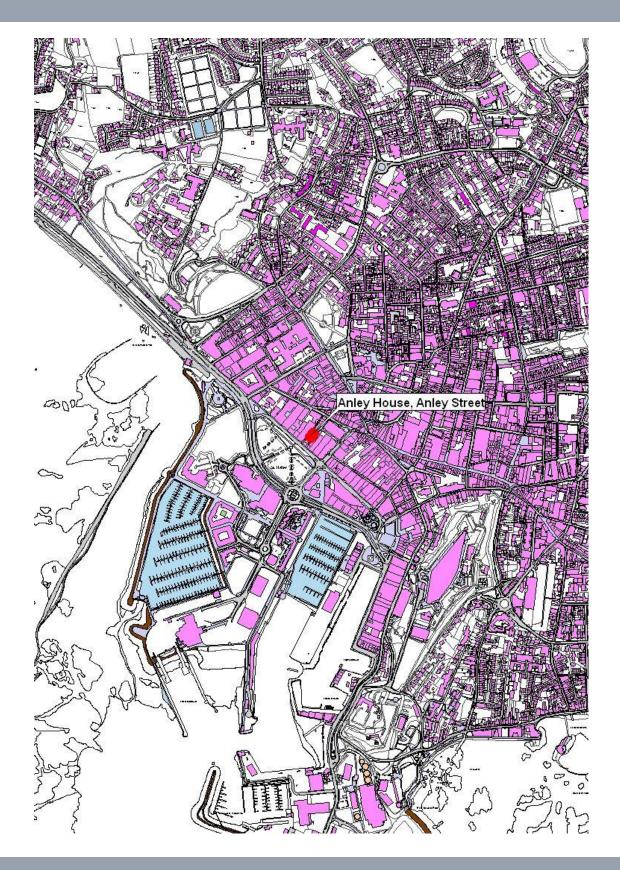

#### LOCATION

The property is situated in the heart of Jersey's Financial Business District in the prime office area. More specifically, the property is situated on the Western side of Anley Street, mid-way between the junctions of La Rue des Mielle and the Esplanade.

We attach a location and site plan, for reference purposes.