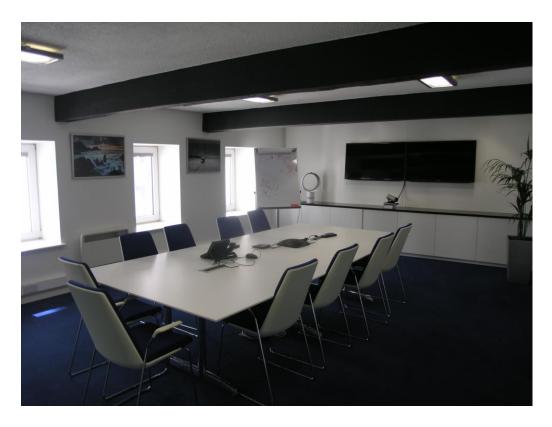

#### DESCRIPTION

The offices form part of a traditional granite building that has been upgraded and modernised to provide efficient open plan offices.

The premises themselves are situated on the 3<sup>rd</sup> Floor and benefit from the following general amenities:

- Surface mounted lighting;
- Painted and plastered insulated walls;
- Double glazing;
- Blinds
- Perimeter trunking;
- Carpeted throughout;
- Heating throughout;
- Male & female WC facilities;
- Kitchen;
- Private office;
- Substantial 12/16-person boardroom.