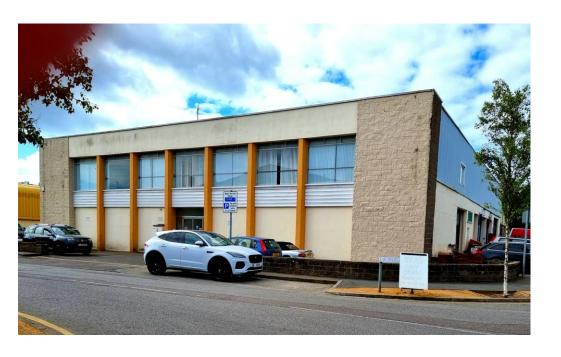

### **LOCATION**

The property is situated due East of St Helier Town Centre, on Jersey's premier light industrial estate, namely Rue des Pres Trading Estate. More specifically, the property is situated on the Southern side of La Rue Sinnatt, mid-way between the junctions with La Rue Grellier and L'Avenue le Bas.

### **DESCRIPTION**

The available accommodation is situated at first floor level and comprises an efficient open plan suite of offices with a storage area to the rear.

The office premises will benefit from the following base landlord specification: