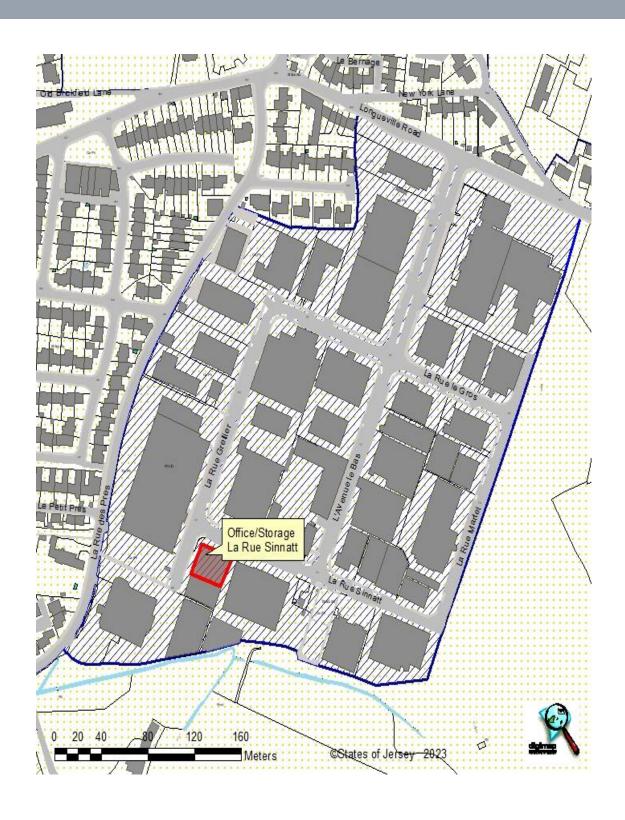

### **LOCATION**

The property is situated due East of St Helier Town Centre, on Jersey's premier light industrial estate, namely Rue des Pres Trading Estate. More specifically, the property is situated on the Southern side of La Rue Sinnatt, mid-way between the junctions with La Rue Grellier and L'Avenue le Bas.

We attach a location plan and site plan for reference purposes.