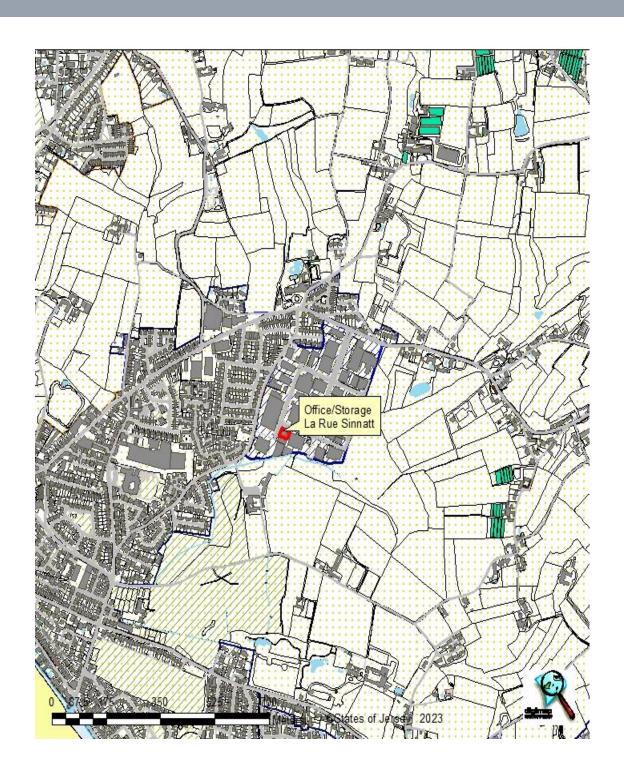

### **LOCATION**

The property is situated due East of St Helier Town Centre, on Jersey's premier light industrial estate, namely Rue des Pres Trading Estate. More specifically, the property is situated on the Southern side of La Rue Sinnatt, mid-way between the junctions with La Rue Grellier and L'Avenue le Bas.

We attach a location plan and site plan for reference purposes.