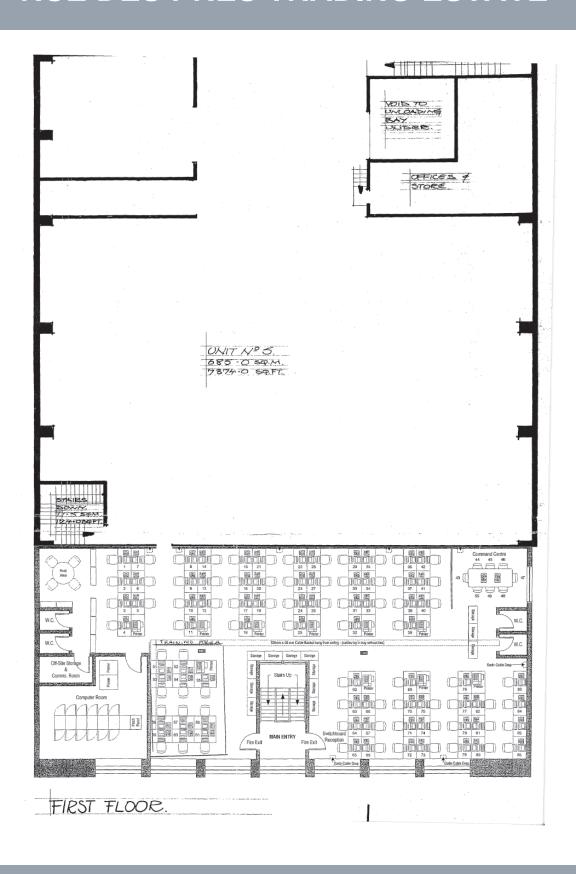

### **DESCRIPTION**

The available accommodation is situated at first floor level and comprises an efficient open plan suite of offices with a storage area to the rear.

The office premises will benefit from the following base landlord specification:

- Suspended ceilings;
- Integral fluorescent lighting;
- Comfort cooling/comfort heating;
- New carpet throughout;
- Redecorated:
- Male & female WC facilities.

The storage area to the rear and also at first floor level is open plan with high floor loading.

### **ACCOMMODATION**

Offices 3,085 sq.ft.

Storage 1,552 sq.ft.