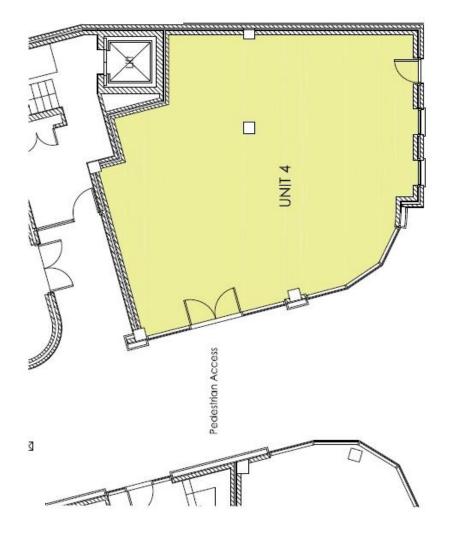

### ACCOMMODATION

The approximate Net Internal Area of the unit is as follows:

| Ground Floor | - | 695 sq.ft. |
|--------------|---|------------|
| W/C          | - | 61 sq.ft.  |