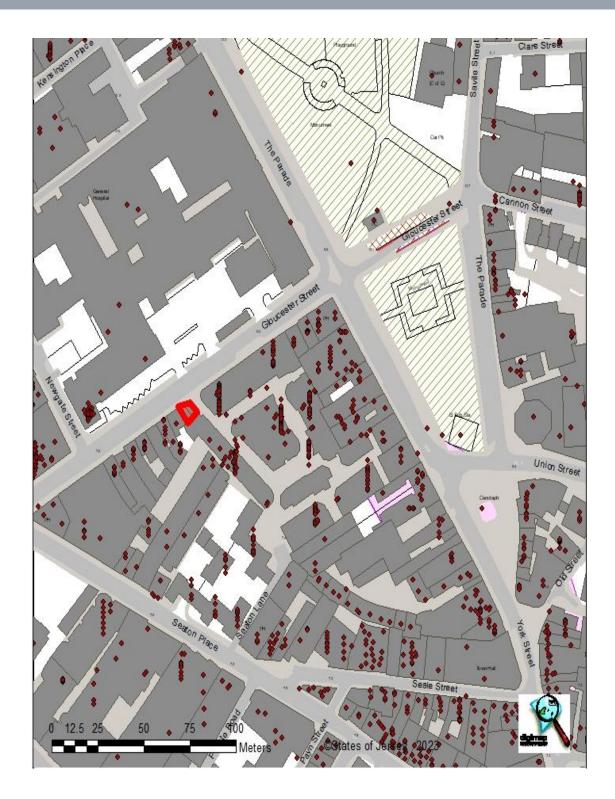

### LOCATION

The unit forms part of the Spectrum development, located on the Eastern side of Gloucester Street, mid-way between the junctions with The Parade and Seaton Place.

The development benefits from being only a few minutes' walk from the centre of St Helier and is within close proximity to the various St Helier Marinas and Harbour, Patriotic Street multi-storey car park, the Esplanade prime office area, the Waterfront leisure scheme and is opposite the general Hospital.