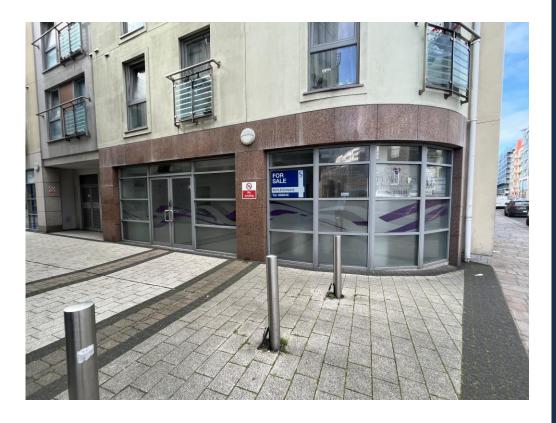

### LOCATION

The unit forms part of the Spectrum development, located on the Eastern side of Gloucester Street, mid-way between the junctions with The Parade and Seaton Place.

The development benefits from being only a few minutes' walk from the centre of St Helier and is within close proximity to the various St Helier Marinas and Harbour, Patriotic Street multi-storey car park, the Esplanade prime office area, the Waterfront leisure scheme and is opposite the general Hospital.

### USE

The premises were utilised for beauty and treatment purposes, however, the unit is also capable of previously retail or office use subject to a change of use.