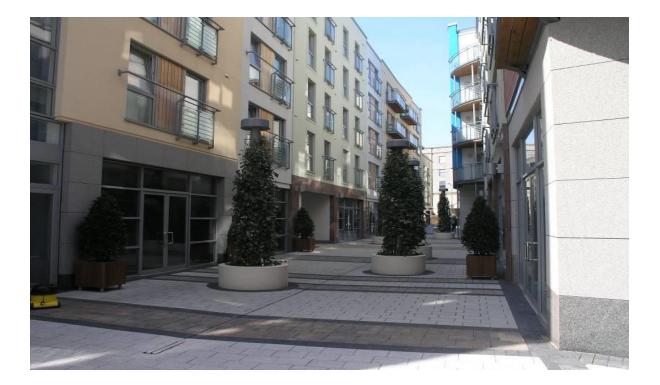

This area of St Helier has seen dramatic regeneration, with the completion of numerous office developments on the Esplanade.

Walkway through Spectrum

The surrounding pedestrian walkways are finished to a high standard incorporating Jersey granite and marble.

The unit is purpose built, providing efficient ground floor accommodation benefitting from the following: