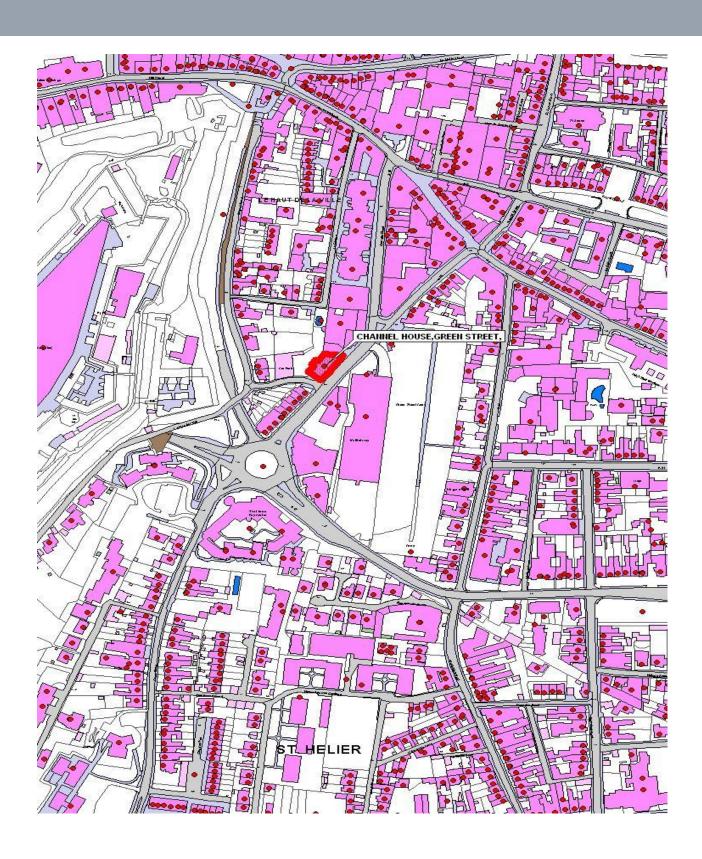

### **LOCATION**

The property is located within St Helier's central business district, being five minutes walk from the principle pedestrianized precincts of Queen Street, King Street and Halkett Street. More specifically, the property is situated on the Western side of Green Street opposite Green Street multi-storey car park.

We attach a location plan and site plan for reference purposes.