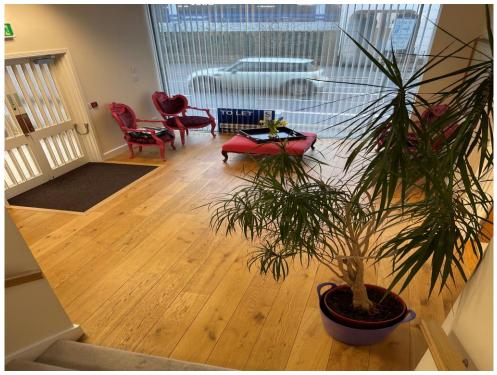

### **DESCRIPTION**

Channel House is purpose built five-story office building, providing efficient openplan accommodation throughout, benefitting from private parking to the rear.

The offices form the South side of the ground floor. The premises benefit from the following amenities:

- Suspended ceilings
- Comfort cooling and heating
- Perimeter trunking
- Excellent natural light provision
- Male and female WC facilities
- 2/3 meeting rooms/private offices
- Kitchenette
- Carpeted throughout
- Basement storage