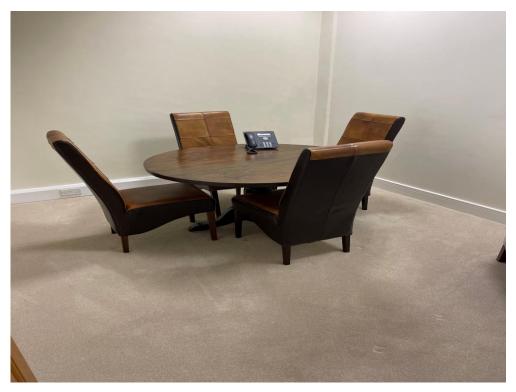

### **DESCRIPTION**

Channel House is purpose built five-story office building, providing efficient openplan accommodation throughout, benefitting from private parking to the rear.

The offices form the South side of the ground floor. The premises benefit from the following amenities:

- Suspended ceilings
- Comfort cooling and heating
- Perimeter trunking
- Excellent natural light provision
- Male and female WC facilities
- 2/3 meeting rooms/private offices
- Kitchenette
- Carpeted throughout
- Basement storage

We attach floor plans, for ease of reference.