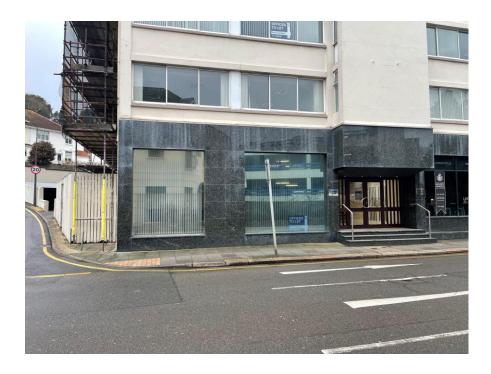

### **LOCATION**

The property is located within St Helier's central business district, being five minutes walk from the principle pedestrianized precincts of Queen Street, King Street and Halkett Street. More specifically, the property is situated on the Western side of Green Street opposite Green Street multi-storey car park.

### **DESCRIPTION**

Channel House is purpose built five-story office building, providing efficient openplan accommodation throughout, benefitting from private parking to the rear.

The offices form the South side of the ground floor. The premises benefit from the following amenities: