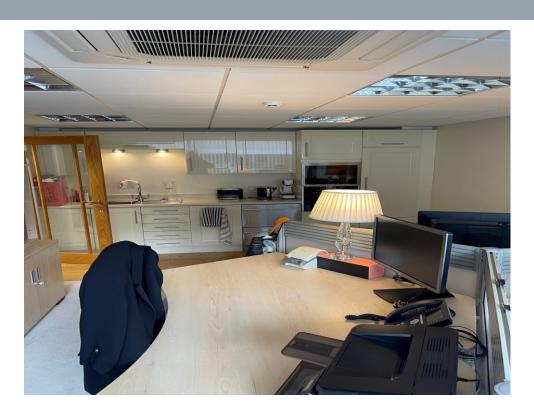

### **DESCRIPTION**

Channel House is purpose built five-story office building, providing efficient openplan accommodation throughout, benefitting from private parking to the rear.

The offices form the South side of the ground floor. The premises benefit from the following amenities:

- Suspended ceilings
- Comfort cooling and heating
- Perimeter trunking
- Excellent natural light provision
- Male and female WC facilities
- 2/3 meeting rooms/private offices
- Kitchenette
- Carpeted throughout
- Basement storage