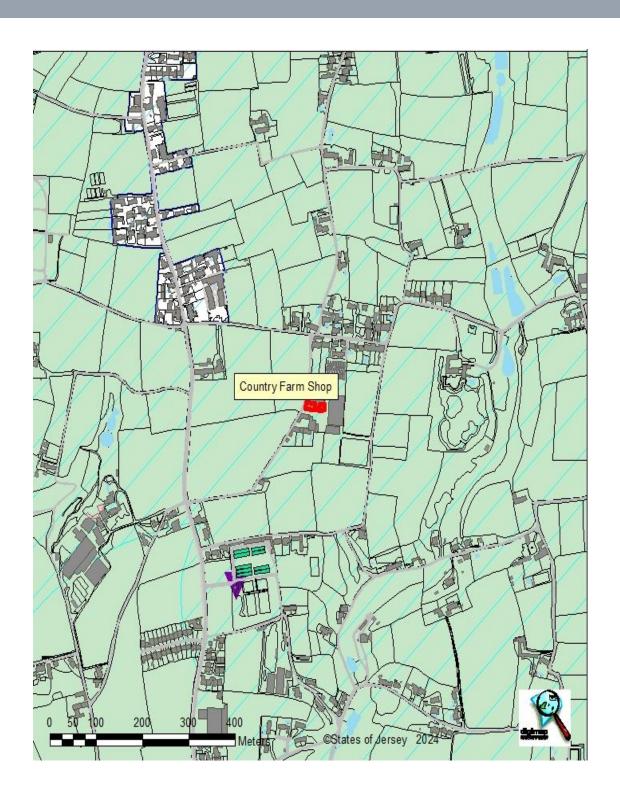

### **LOCATION**

The property is located immediately to the North of St Helier Town Centre.

More specifically, the premises are situated on the Western side of La Grande Route de St Jean, being a short drive down the recently widened access road, Rue de Haut de L'Orme.

We attach a site plan and location plan for reference purposes.