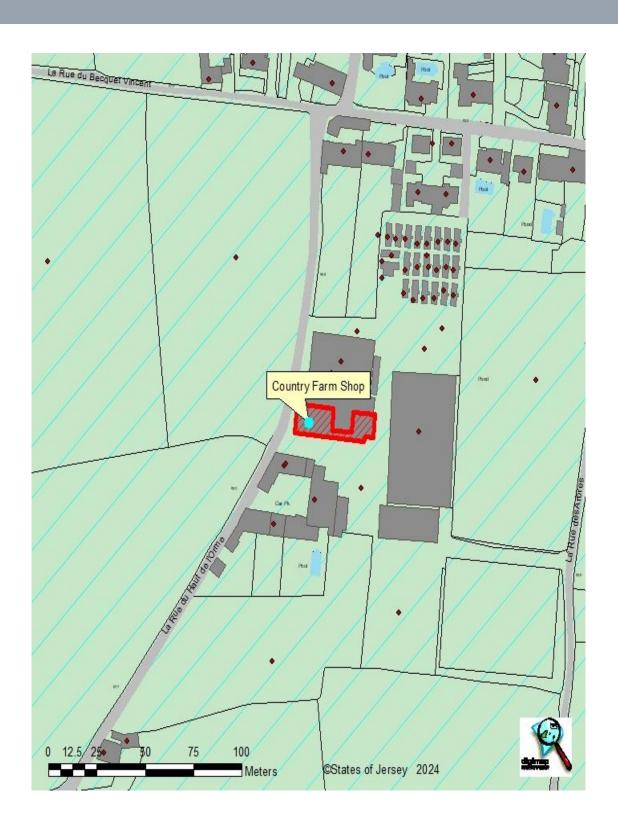

### **LOCATION**

The property is located immediately to the North of St Helier Town Centre.

More specifically, the premises are situated on the Western side of La Grande Route de St Jean, being a short drive down the recently widened access road, Rue de Haut de L'Orme.

We attach a site plan and location plan for reference purposes.