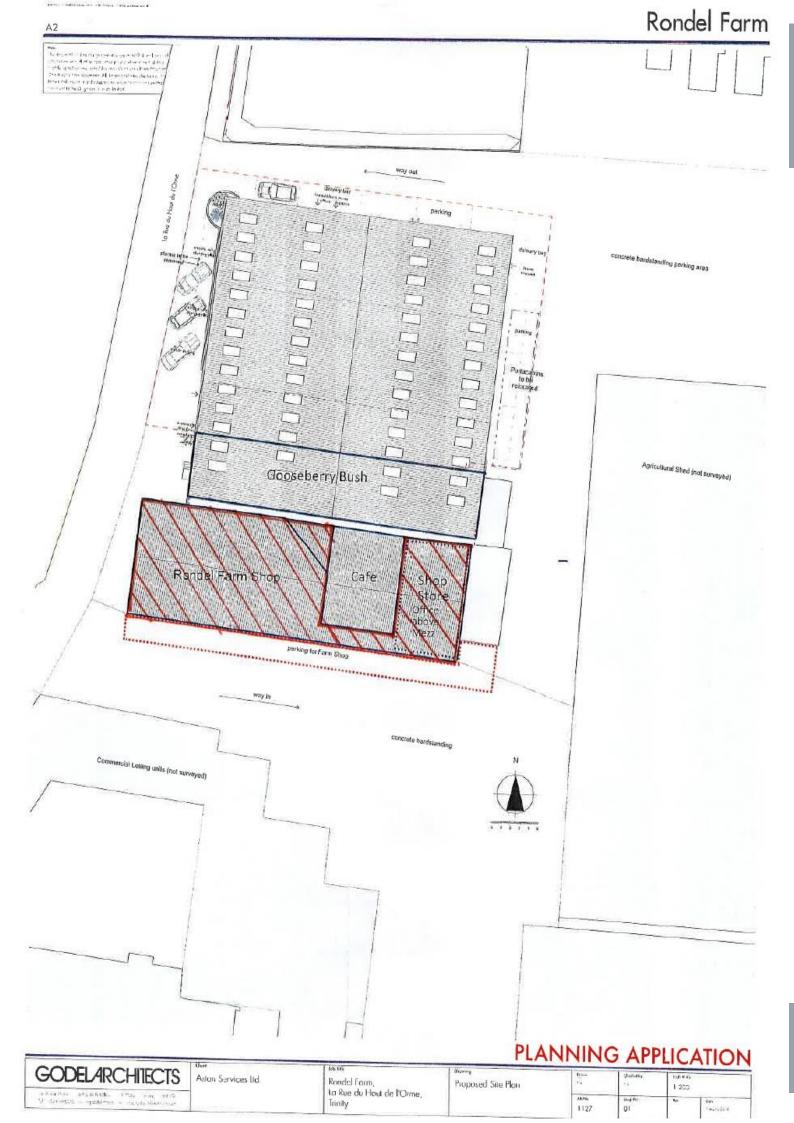

We attach a site plan and location plan for reference purposes.

Annexed/adjacent to the shop there is the Hank Marvin café/restaurant and also the Goosebury Bush retail unit which increases the footfall to the estate as a whole.

We attach a floor plan for reference purposes.