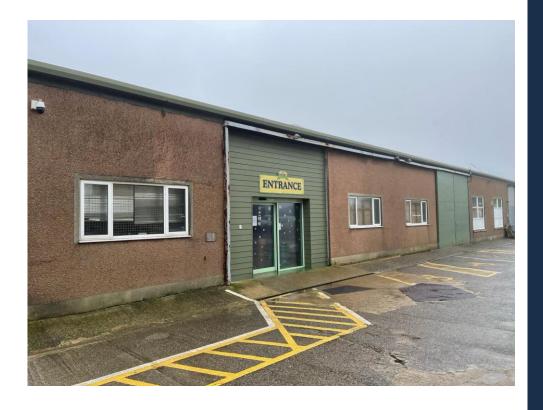

### **DESCRIPTION**

The premises form part of the Rondels Farm Complex and benefit from a substantial retail/trading area, with direct ground floor access to the principal storage, with further storage and administration offices at first floor level.

There is ample parking servicing the complex.

Within the shop, there was an area previously trading as a butchers with suitable chillers and freezers.

The shop itself is licensed to sell alcohol and has the appropriate opening hours to include Sunday openings.

Annexed/adjacent to the shop there is the Hank Marvin café/restaurant and also the Goosebury Bush retail unit which increases the footfall to the estate as a whole.

We attach a floor plan for reference purposes.