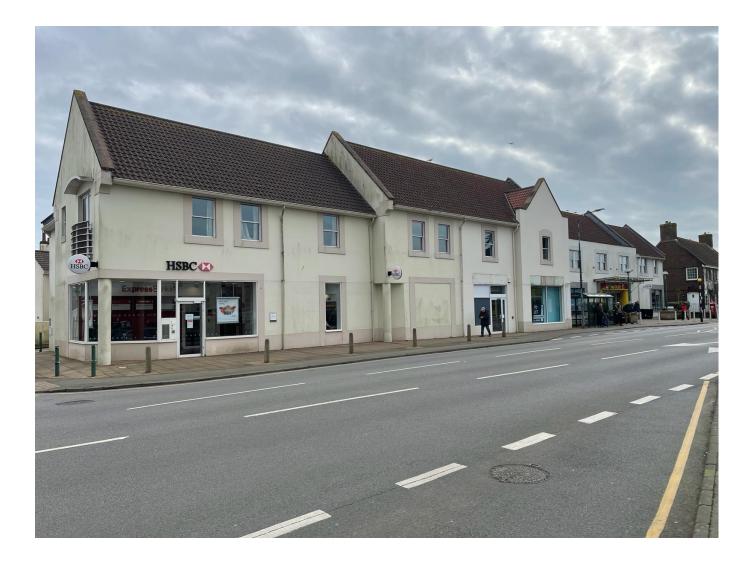

### LOCATION

The building is located at Red Houses in St. Brelade forming part of the Red Houses Arcade, positioned in between the HSBC and the Co-Operative food store.

We attach a location plan and site plan for reference purposes.

### DESCRIPTION

The unit provides efficient open plan ground floor retail space which benefits from an existing fit out, with air-conditioning, suspended ceilings, integral lighting, a small storage area and WC facility.