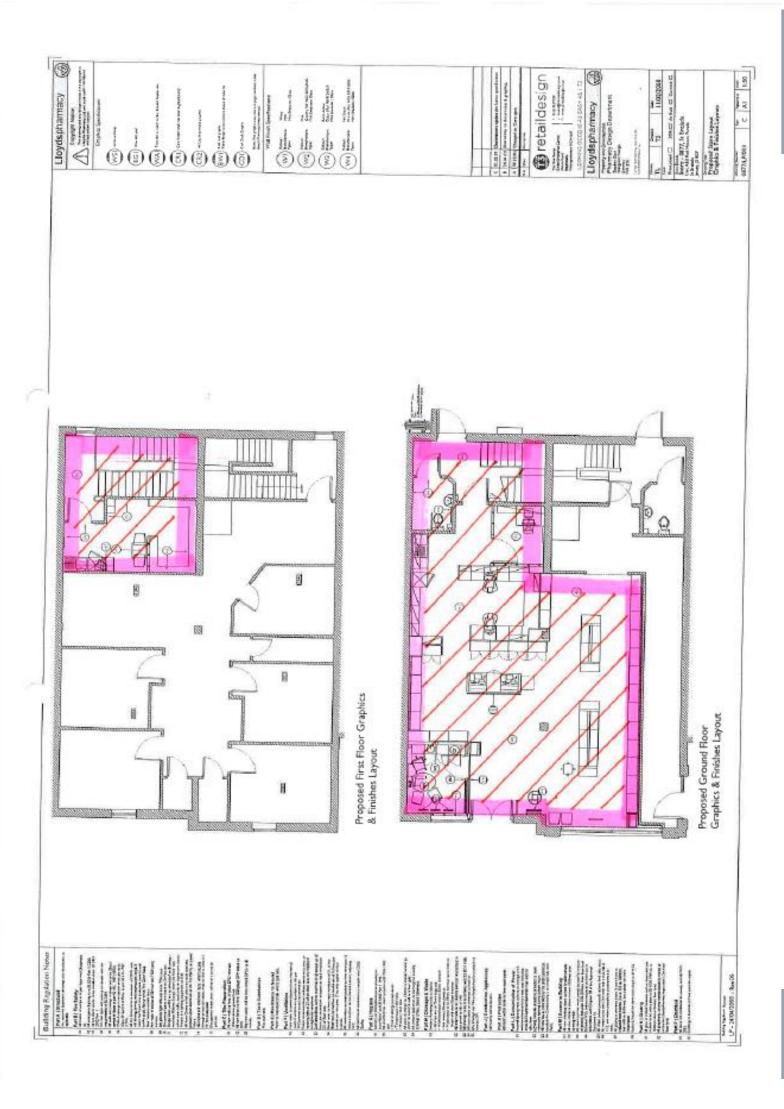

### ACCOMMODATION

| Ground Floor       | 1,114 sq.ft. |
|--------------------|--------------|
| First Floor Office | 107 sq.ft.   |

Total 1,221 sq.ft.