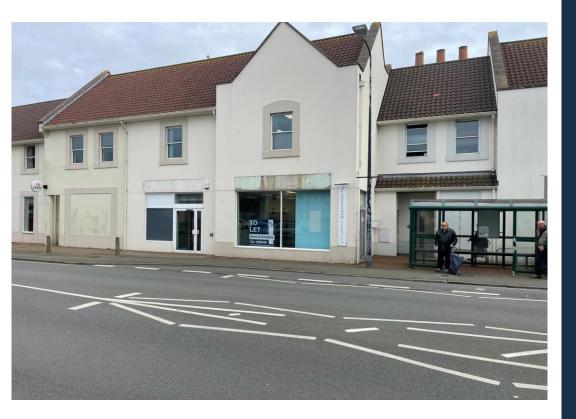

### LOCATION

The building is located at Red Houses in St. Brelade forming part of the Red Houses Arcade, positioned in between the HSBC and the Co-Operative food store.

We attach a location plan and site plan for reference purposes.

### DESCRIPTION

The unit provides efficient open plan ground floor retail space which benefits from an existing fit out, with air-conditioning, suspended ceilings, integral lighting, a small storage area and WC facility.