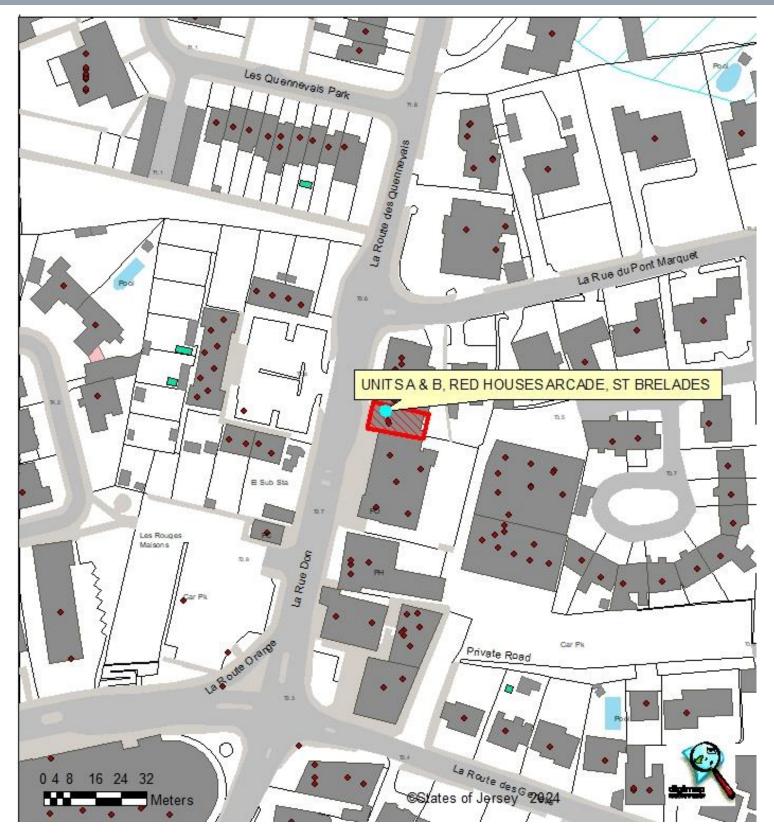

### LOCATION

The building is located at Red Houses in St. Brelade forming part of the Red Houses Arcade, positioned in between the HSBC and the Co-Operative food store.

We attach a location plan and site plan for reference purposes.