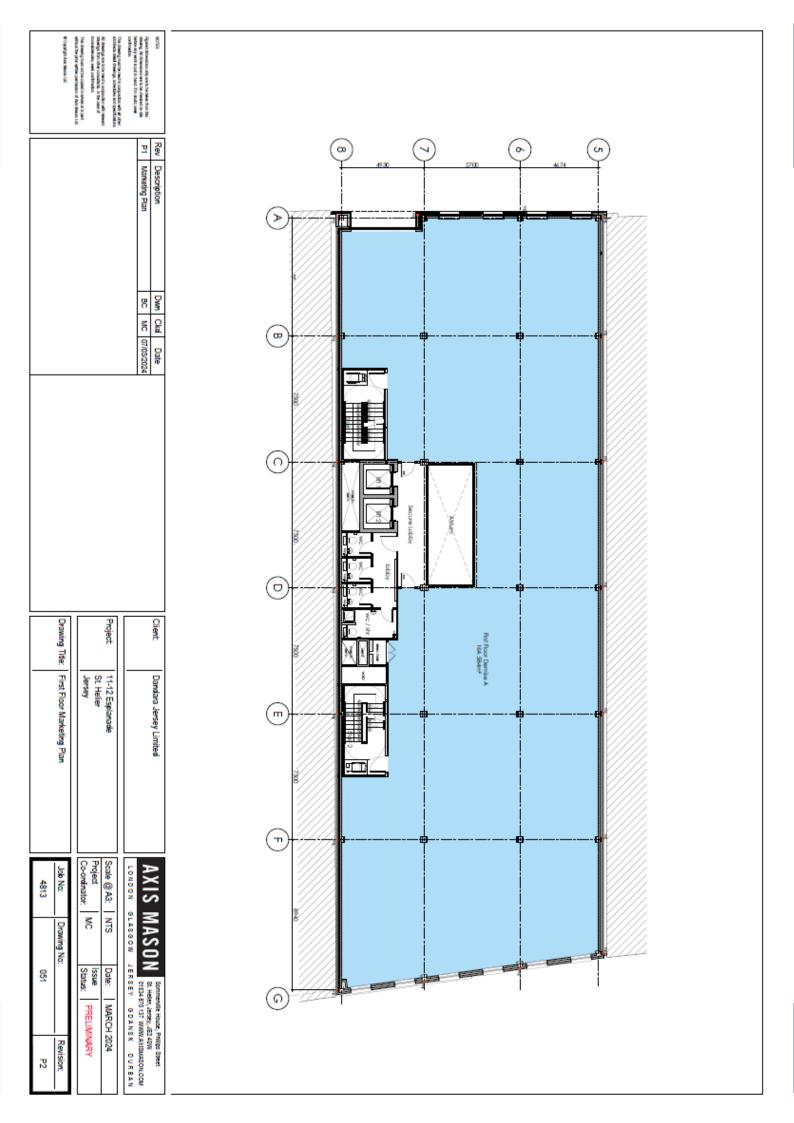

#### **ACCOMMODATION**

The approximate Net Internal Areas of the premises are as follows:

| TOTAL                  | <b>24,475</b> sq.ft. |
|------------------------|----------------------|
| Third Floor            | <u>6,158</u> sq.ft.  |
| Second Floor           | 6,384 sq.ft.         |
| First Floor            | 6,309 sq.ft.         |
| Ground Floor           | 5,054 sq.ft.         |
| Ground Floor Reception | 570 sq.ft.           |