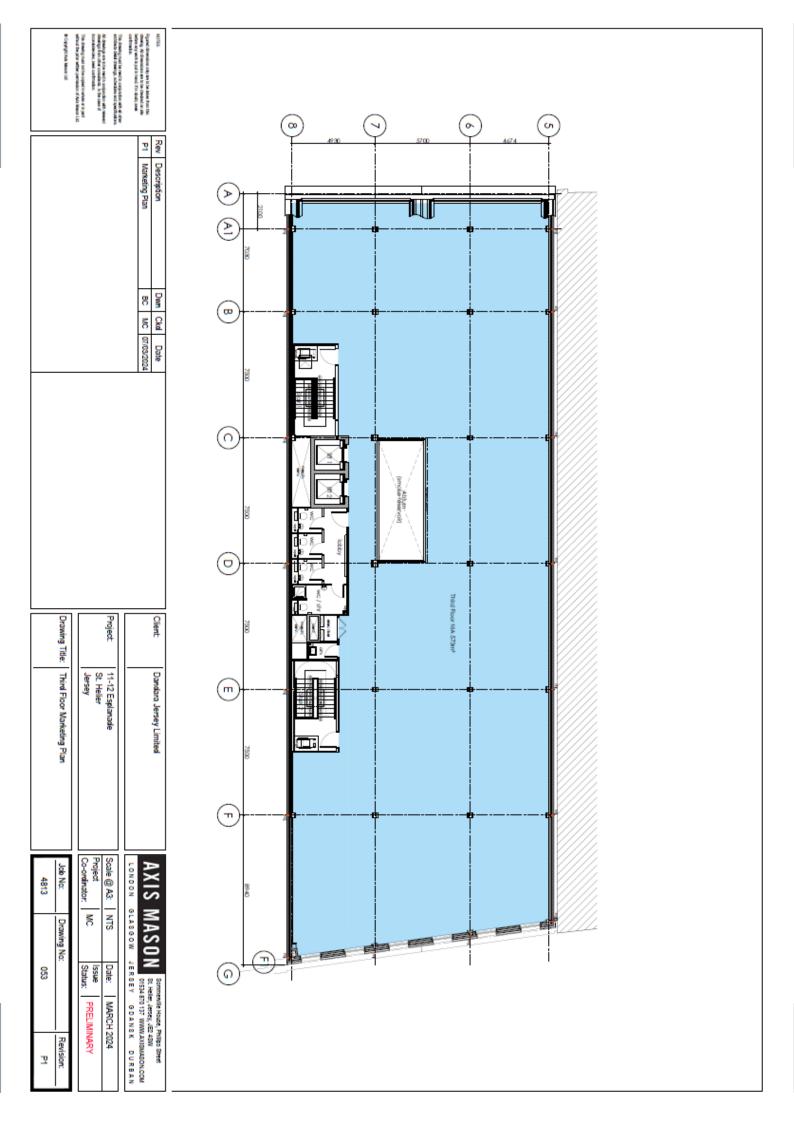

#### **DESCRIPTION**

The premises consist of a purpose-built office building which is in the process of being comprehensively refurbished to provide a modern-day full Cat A specification:

- Open floor plans
- Suspended ceilings
- Integral LED lighting
- Comfort cooling/heating
- Fully accessible raised floors
- Central natural lightwell
- Dual lift access to all floors
- Modern tea point, WC, shower and locker facilities
- · Secure basement vehicle and bicycle parking

#### **ACCOMMODATION**

The approximate Net Internal Areas of the premises are as follows:

| TOTAL                  | <b>24,475</b> sq.ft. |
|------------------------|----------------------|
| Third Floor            | <u>6,158</u> sq.ft.  |
| Second Floor           | 6,384 sq.ft.         |
| First Floor            | 6,309 sq.ft.         |
| Ground Floor           | 5,054 sq.ft.         |
| Ground Floor Reception | 570 sq.ft.           |