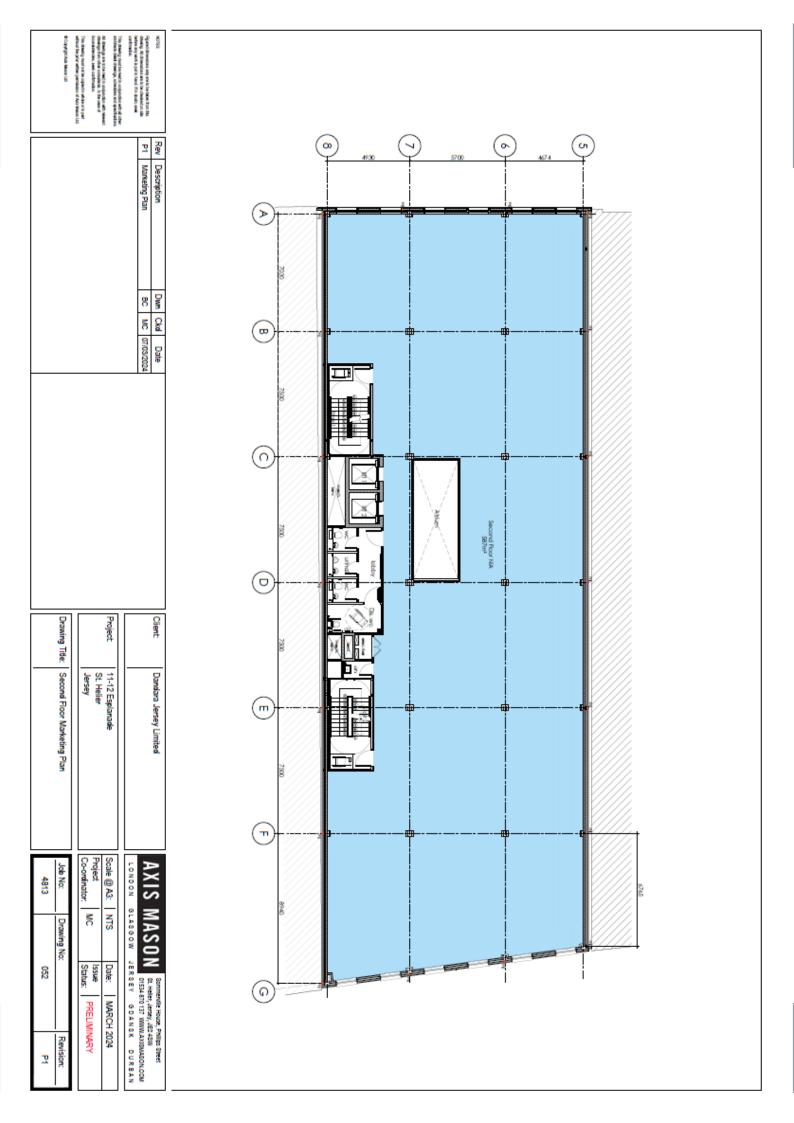

#### **DESCRIPTION**

The premises consist of a purpose-built office building which is in the process of being comprehensively refurbished to provide a modern-day full Cat A specification:

- Open floor plans
- Suspended ceilings
- Integral LED lighting
- Comfort cooling/heating
- Fully accessible raised floors
- Central natural lightwell
- Dual lift access to all floors
- Modern tea point, WC, shower and locker facilities
- · Secure basement vehicle and bicycle parking

#### **ACCOMMODATION**

The approximate Net Internal Areas of the premises are as follows:

| TOTAL                  | <b>24,475</b> sq.ft. |
|------------------------|----------------------|
| Third Floor            | <u>6,158</u> sq.ft.  |
| Second Floor           | 6,384 sq.ft.         |
| First Floor            | 6,309 sq.ft.         |
| Ground Floor           | 5,054 sq.ft.         |
| Ground Floor Reception | 570 sq.ft.           |