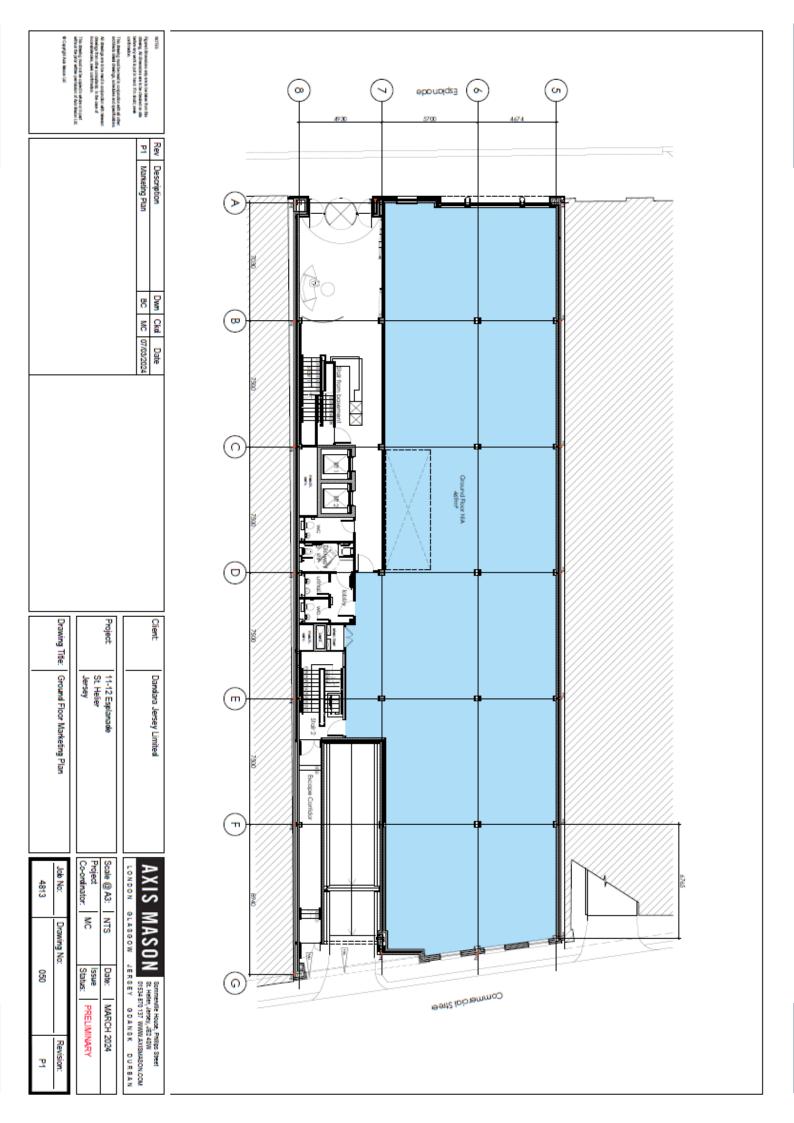

#### **ACCOMMODATION**

The approximate Net Internal Areas of the premises are as follows:

| TOTAL                  | <b>24,475</b> sq.ft. |
|------------------------|----------------------|
| Third Floor            | <u>6,158</u> sq.ft.  |
| Second Floor           | 6,384 sq.ft.         |
| First Floor            | 6,309 sq.ft.         |
| Ground Floor           | 5,054 sq.ft.         |
| Ground Floor Reception | 570 sq.ft.           |