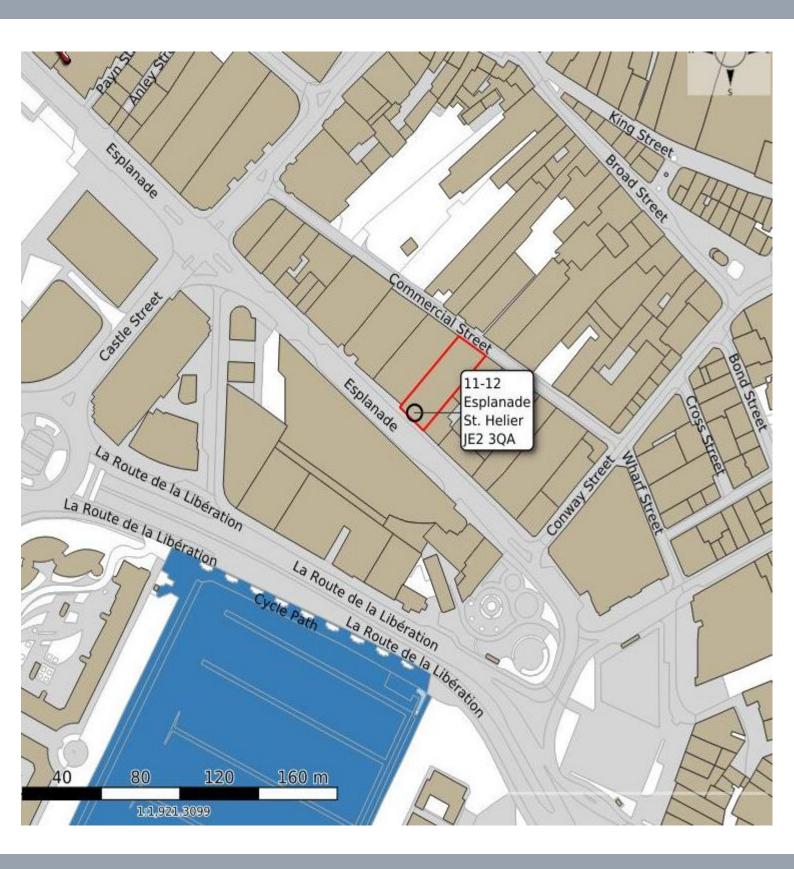

#### **LOCATION**

The property is prominently situated in St Helier's prime office location within the heart of the Central Business District.

More specifically, the premises are conveniently located on the Northern side of the Esplanade, midway between the junctions with Castle Street and Conway Street.

We attach a location plan for reference purposes.