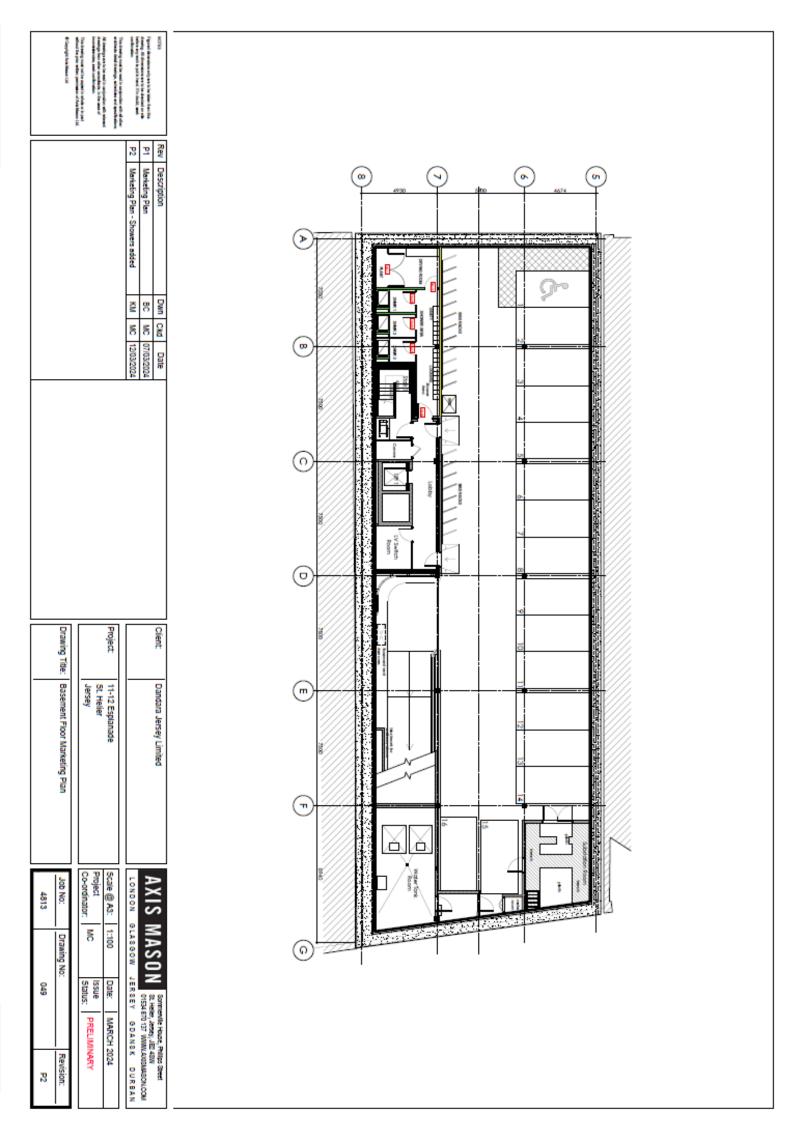

#### **ACCOMMODATION**

The approximate Net Internal Areas of the premises are as follows:

| TOTAL                  | <b>24,475</b> sq.ft. |
|------------------------|----------------------|
| Third Floor            | <u>6,158</u> sq.ft.  |
| Second Floor           | 6,384 sq.ft.         |
| First Floor            | 6,309 sq.ft.         |
| Ground Floor           | 5,054 sq.ft.         |
| Ground Floor Reception | 570 sq.ft.           |

Basement car parking is available along with bicycle parking areas.