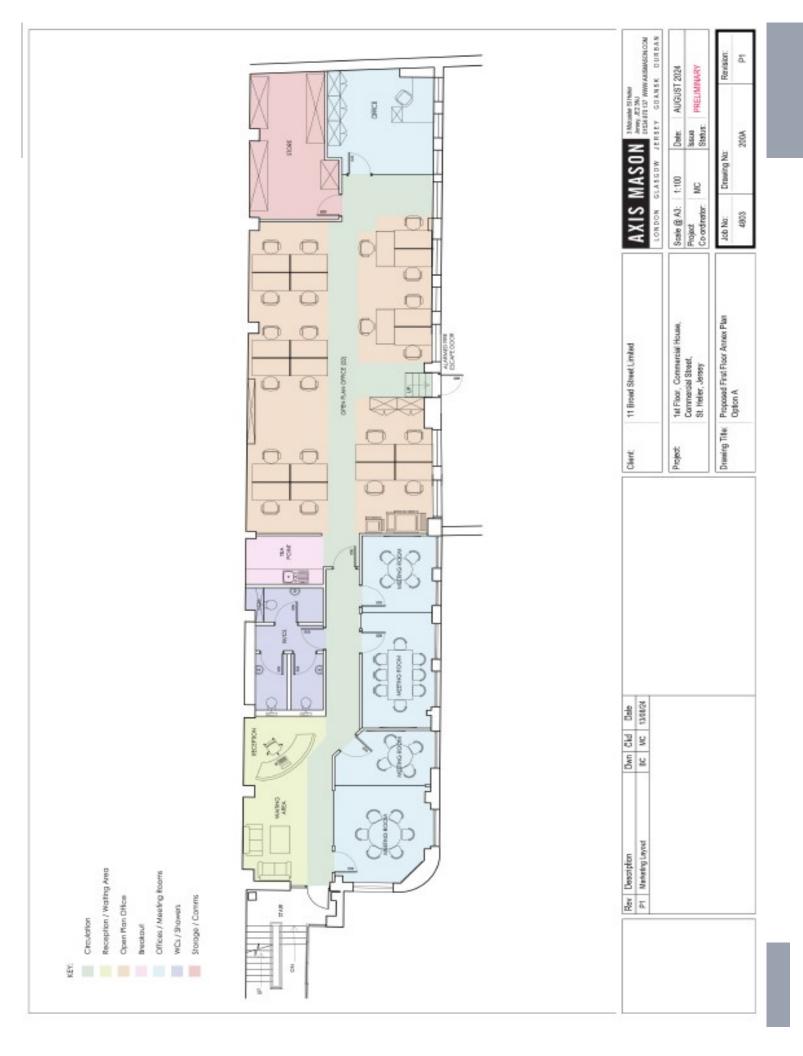

More specifically, the property is situated on the Northern side of Commercial Street close to the junction with Conway Street.

We attach a location plan and 2 plans showing the existing partitioning layout with suggested test to fits, for reference purposes.

#### DESCRIPTION

The offices are situated on the first floor with access off a quiet courtyard.

The premises benefit from the following general amenities:

- Suspended ceilings with integral lighting;
- Comfort cooling/comfort heating;
- Double glazing;
- Carpeted throughout;
- Perimeter trunking;
- Kitchenette;
- Male and female WC facilities;
- An 8 person boardroom;
- 4 private offices/meeting rooms;
- Filing room.

We attach a floor plan as laid out, for reference purposes.