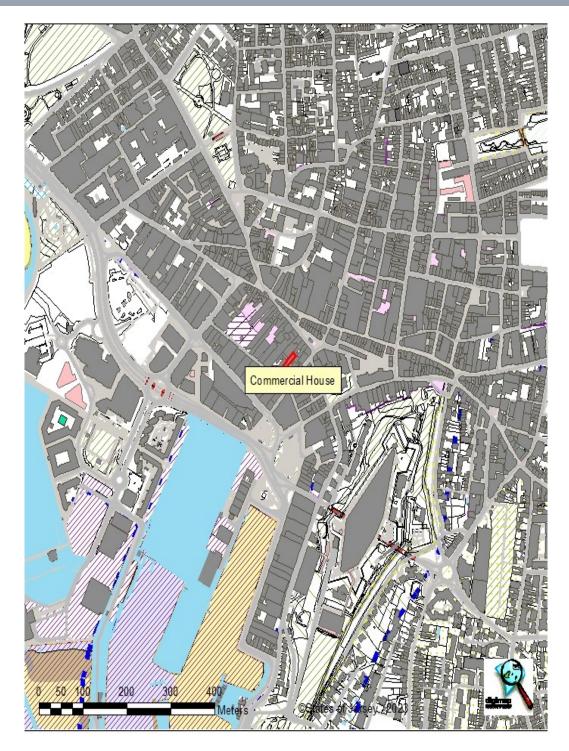

#### LOCATION

The property is located in the heart of St Helier's Central Business District being within close proximity to all the major banks and St Helier's principal pedestrian precinct, namely King Street.

More specifically, the property is situated on the Northern side of Commercial Street close to the junction with Conway Street.

We attach a location plan and 2 plans showing the existing partitioning layout with suggested test to fits, for reference purposes.