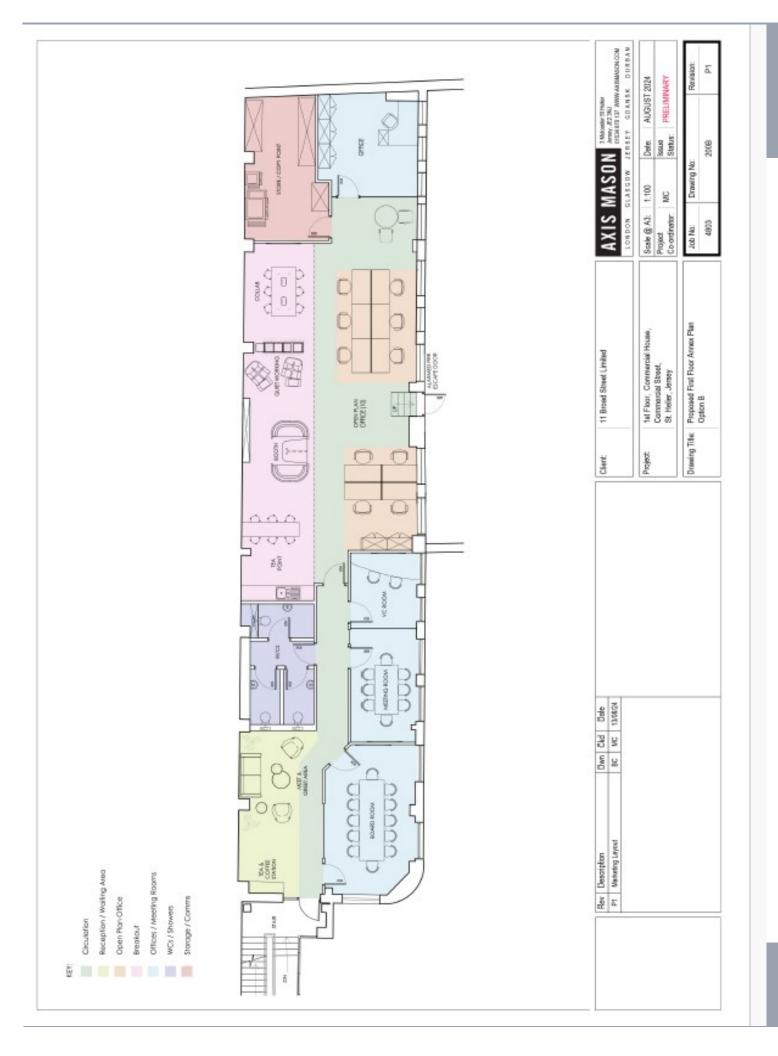

More specifically, the property is situated on the Northern side of Commercial Street close to the junction with Conway Street.

We attach a location plan and 2 plans showing the existing partitioning layout with suggested test to fits, for reference purposes.

#### DESCRIPTION

The offices are situated on the first floor with access off a quiet courtyard.

The premises benefit from the following general amenities:

- Suspended ceilings with integral lighting;
- Comfort cooling/comfort heating;
- Double glazing;
- Carpeted throughout;
- Perimeter trunking;
- Kitchenette;
- Male and female WC facilities;
- An 8 person boardroom;
- 4 private offices/meeting rooms;
- Filing room.

We attach a floor plan as laid out, for reference purposes.