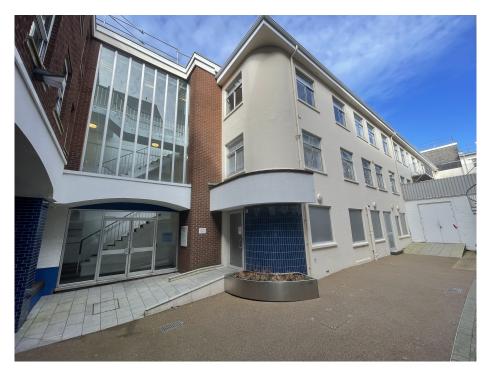

#### LOCATION

The property is located in the heart of St Helier's Central Business District being within close proximity to all the major banks and St Helier's principal pedestrian precinct, namely King Street.

More specifically, the property is situated on the Northern side of Commercial Street close to the junction with Conway Street.

We attach a location plan and 2 plans showing the existing partitioning layout with suggested test to fits, for reference purposes.

#### DESCRIPTION

The offices are situated on the first floor with access off a quiet courtyard.

The premises benefit from the following general amenities:

- Suspended ceilings with integral lighting;
- Comfort cooling/comfort heating;
- Double glazing;
- Carpeted throughout;
- Perimeter trunking;
- Kitchenette;
- Male and female WC facilities;
- An 8 person boardroom;
- 4 private offices/meeting rooms;
- Filing room.