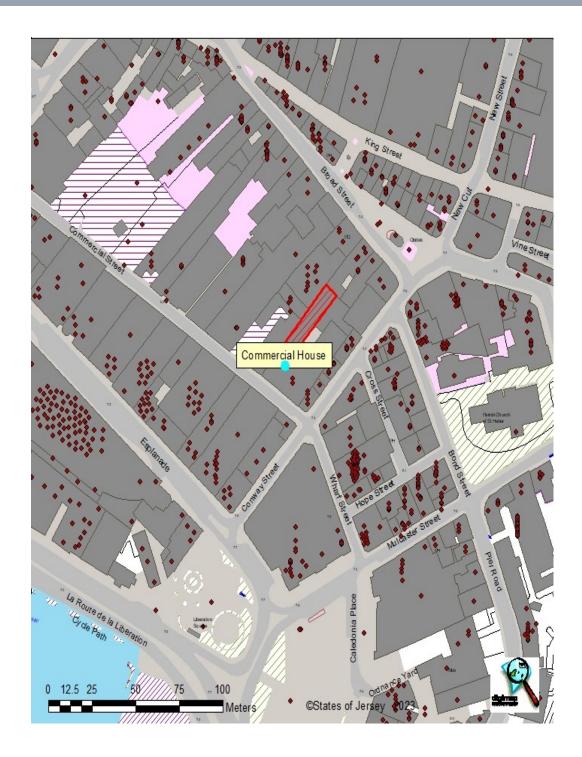

#### LOCATION

The property is located in the heart of St Helier's Central Business District being within close proximity to all the major banks and St Helier's principal pedestrian precinct, namely King Street.

More specifically, the property is situated on the Northern side of Commercial Street close to the junction with Conway Street.

We attach a location plan and 2 plans showing the existing partitioning layout with suggested test to fits, for reference purposes.