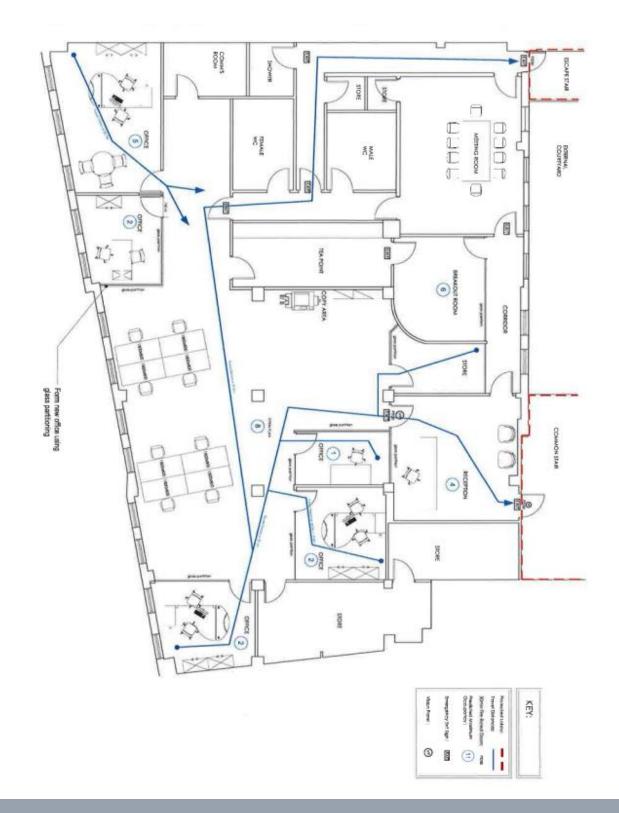

The premises are currently fitted out to provide the following:

- Spacious reception and waiting area;
- 10/12 person boardroom;
- 4 person meeting room;
- Fully fitted kitchen;
- 5 private offices;
- Shower facility;
- Comms room
- Open plan workstation area;
- A fireproof archive store area.

#### ACCOMMODATION

Part First Floor South - 3,782 sq.ft.

Up to two parking spaces are potentially available.