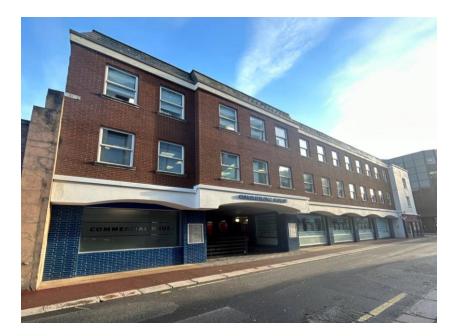

### FITTED OUT FIRST FLOOR OFFICE SUITE COMMERCIAL HOUSE COMMERCIAL STREET ST HELIER

### DESCRIPTION

The offices are situated at floor level with access off a quiet courtyard.

The premises benefit from the following general amenities:

- Suspended ceiling with integral lighting.
- Comfort cooling/comfort heating;
- Double glazing;
- Perimeter trunking;
- Lift access;
- Fully fitted kitchen;
- Shower facility;
- Male and female WC facilities;
- Good natural light.