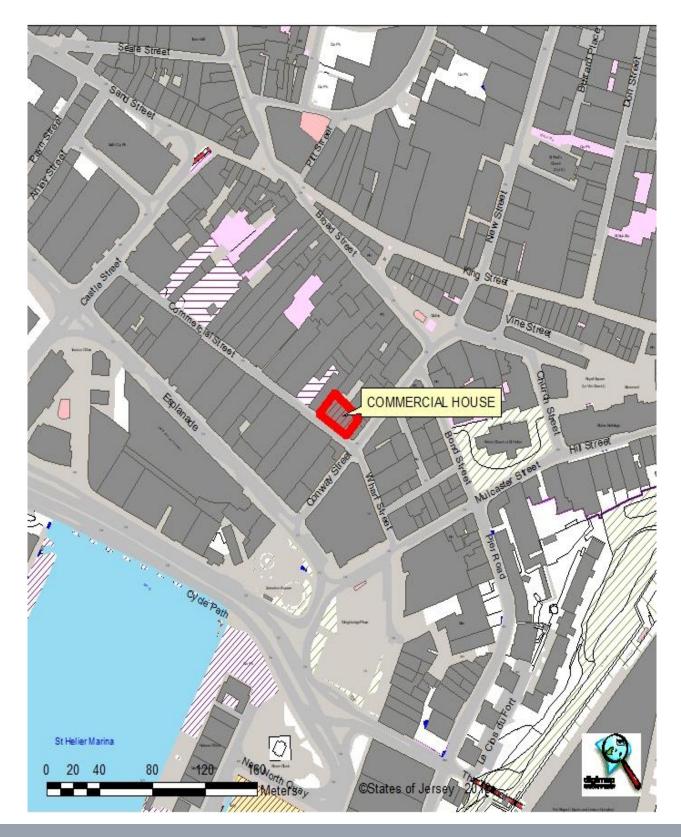

### LOCATION

The property is located in the heart of St Helier's Central Business District, being within close proximity to the prime office areas and St Helier's principal pedestrian retailing precinct namely King Street.

More specifically, the property is situated on the Northern side of Commercial Street close to the junction with Conway Street.

We attach a location plan and site plan, for reference purposes.