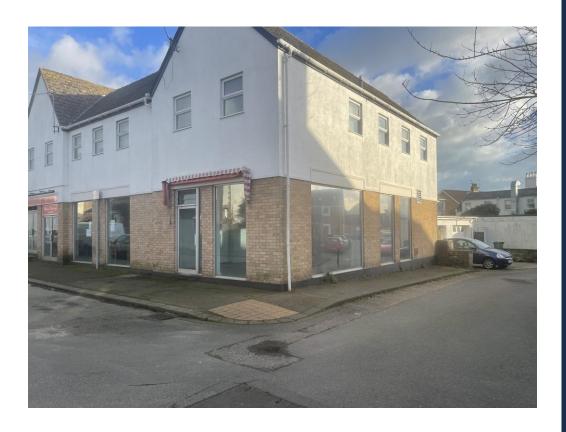

#### **LOCATION**

The premises are situated in the heart of Gorey Village, forming part of the parade of shops including an Optician, a Chinese takeaway and close to various other retail units.

More specifically, the premises are situated fronting La Rue Hilgrove, immediately opposite the public car park.

#### **DESCRIPTION**

The premises form an efficient ground floor linear retail unit with a rear storage area, WC facility and extensive window frontage.