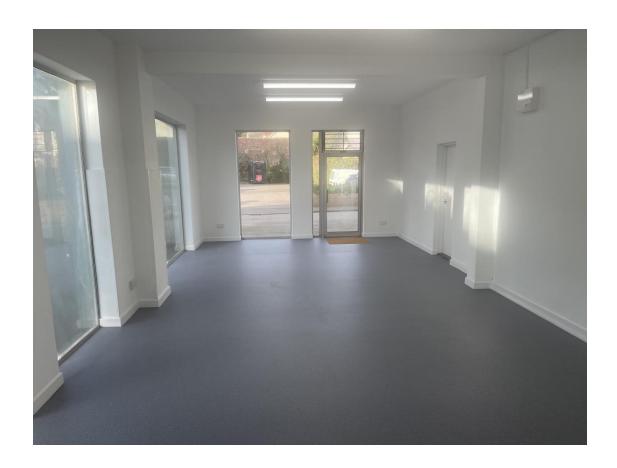

#### **DESCRIPTION**

The premises form an efficient ground floor linear retail unit with a rear storage area, WC facility and extensive window frontage.

#### **ACCOMMODATION**

The approximate Net Internal Areas are as follows:

Retail Unit - 491 sq.ft. Storage - 73 sq.ft.

There is one secure car space with the unit.