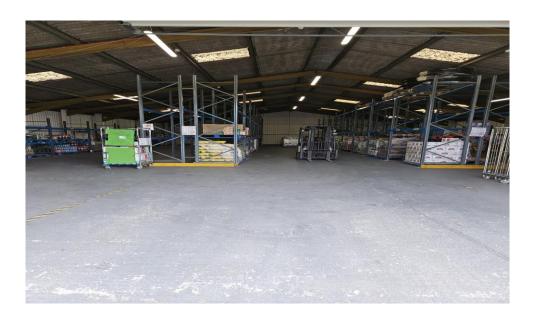

#### DESCRIPTION

The premises consist of an efficient single storey, column free warehouse which is available as a whole and benefits from the following amenities:

- High floor loading;
- Good eaves height;
- 3 phase power supply;
- WC facility;
- Electrical roller shutter door.

The unit currently benefits from extensive racking, which can remain subject to negotiation, or the unit is available on a cleared-out basis.

#### **ACCOMMODATION**

Approximate Gross Internal Area is 5,600 sq.ft., plus the unit is available with 2 exterior parking spaces.