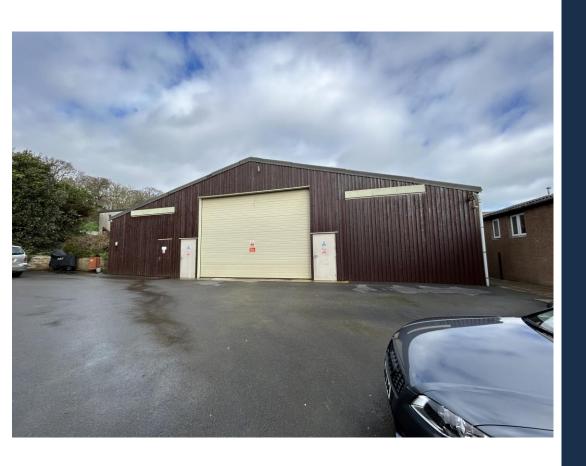

#### **LOCATION**

The property is located on the Northern side of La Grande Route de St Clement.

#### DESCRIPTION

The premises consist of an efficient single storey, column free warehouse which is available as a whole and benefits from the following amenities:

- High floor loading;
- Good eaves height;
- 3 phase power supply;
- WC facility;
- Electrical roller shutter door.