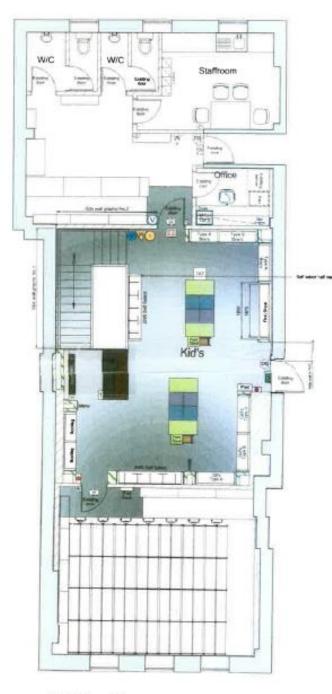

#### ACCOMMODATION

The following net lettable floor areas have all been agreed between the landlord and tenants of previous rent reviews and these are as follows:

| Ground Floor Retail Zone A      | 618 sq.ft.           |
|---------------------------------|----------------------|
| Ground Floor Retail Zone B      | 757 sq.ft.           |
| Ground Floor Retail Zone C      | <u>   161</u> sq.ft. |
| (Therefore ITZA – 1,037 sq.ft.) | 1,536 sq.ft.         |
| First Floor Retail              | 580 sq.ft.           |
| First Floor Ancillary           | 557 sq.ft.           |
| First Floor Staff Area          | 116 sq.ft.           |
| Second Floor Ancillary          | <u>452</u> sq.ft.    |
| Total Floor Area                | 3,241 sq.ft.         |

Ground Floor Plan

First Floor Plan

16 Gloucester Street, St.Helier, Jersey, Channel Islands, JE2 3QR Tel: 01534 888848 Fax: 01534 888849 Email: property@sarreandcompany.co.uk www.sarreandcompany.co.uk