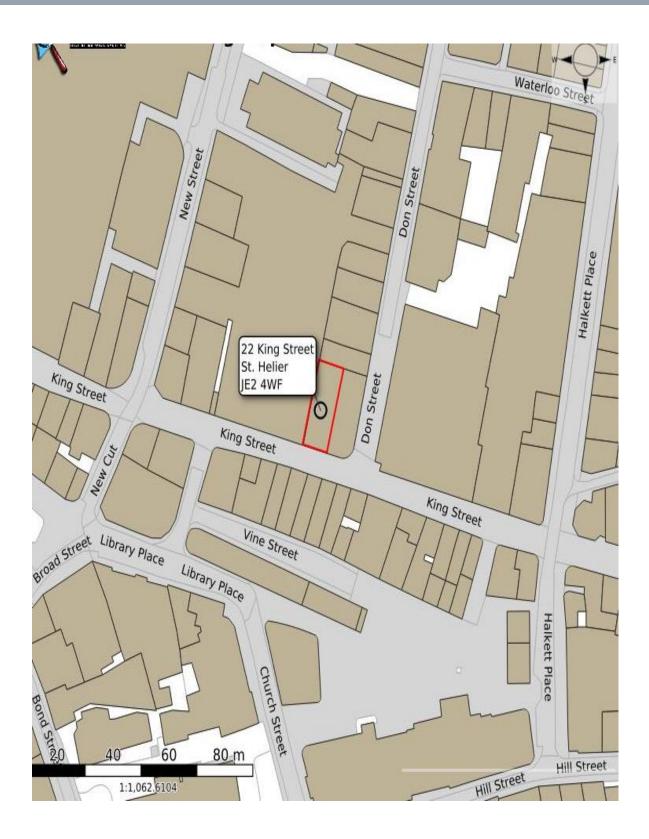

### 22 KING STREET ST HELIER JERSEY

Nearby occupiers include Marks and Spencer, Clinton Cards, Mountain Warehouse, Coffee Republic, J D Sports, Sure, Next and Jersey's premier department stores, namely Voisin and A De Gruchy & Company.

We attach a site plan for identification purposes.