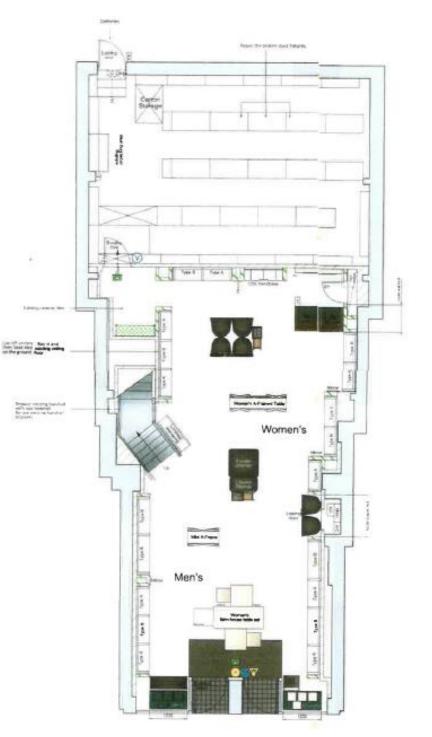

#### ACCOMMODATION

The following net lettable floor areas have all been agreed between the landlord and tenants of previous rent reviews and these are as follows:

| Ground Floor Retail Zone A      | 618 sq.ft.           |
|---------------------------------|----------------------|
| Ground Floor Retail Zone B      | 757 sq.ft.           |
| Ground Floor Retail Zone C      | <u>   161</u> sq.ft. |
| (Therefore ITZA – 1,037 sq.ft.) | 1,536 sq.ft.         |
| First Floor Retail              | 580 sq.ft.           |
| First Floor Ancillary           | 557 sq.ft.           |
| First Floor Staff Area          | 116 sq.ft.           |
| Second Floor Ancillary          | <u>452</u> sq.ft.    |
| Total Floor Area                | 3,241 sq.ft.         |

Ground Floor Plan

First Floor Plan

16 Gloucester Street, St.Helier, Jersey, Channel Islands, JE2 3QR Tel: 01534 888848 Fax: 01534 888849 Email: property@sarreandcompany.co.uk www.sarreandcompany.co.uk