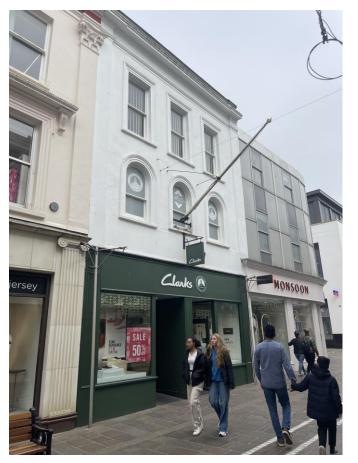

### 22 KING STREET ST HELIER JERSEY

#### LOCATION

The property is located on the AAA prime pedestrianised retailing precinct in St Helier, Jersey, namely King Street.

The premises themselves are situated on the Northern side of King Street, between the junction with New Street and Don Street.

Nearby occupiers include Marks and Spencer, Clinton Cards, Mountain Warehouse, Coffee Republic, J D Sports, Sure, Next and Jersey's premier department stores, namely Voisin and A De Gruchy & Company.

We attach a site plan for identification purposes.