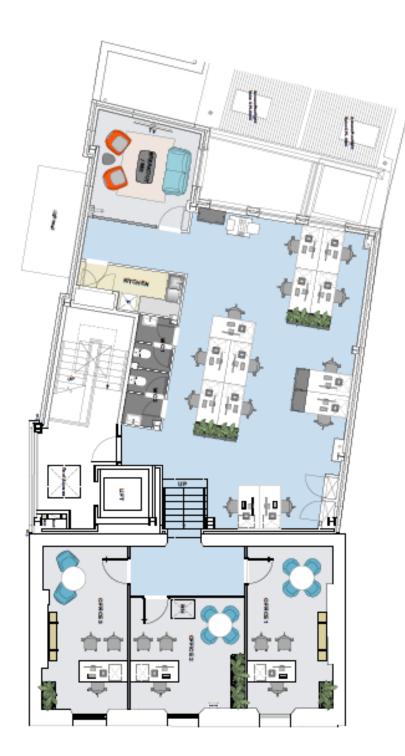

The offices are fitted out ready for occupation.

We attach a floor plan of the current layout for reference purposes.

#### ACCOMMODATION

The approximate net internal area of the second floor is as follows:

Second Floor - 1,724 sq.ft.

# SECOND FLOOR PLAN

www.elliottdesignpartnership.com mall@elliottdesignpartnership.com Tel: (01534) 630868 Fax: (01534) 630867

elliott design partnership

16 Gloucester Street, St.Helier, Jersey, Channel Islands, JE2 3QR. Tel: 01534 888848 Fax: 01534 888849 Email: property@sarreandcompany.co.uk www.sarreandcompany.co.uk