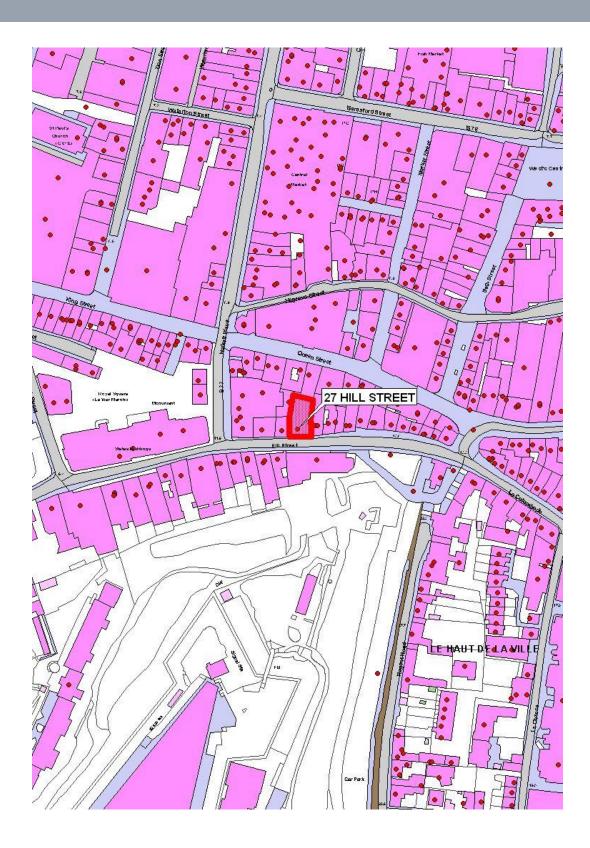

#### LOCATION

The offices are situated in a prime location within St Helier's Central Business District, forming part of the traditional legal and banking centre of the island.

More specifically, the property is situated on the Northern side of Hill Street, between the junctions of Halkett Place and Snow Hill.

Nearby occupiers include the States of Jersey, Messrs Walkers, Messrs Le Gallais and Luce, Thomas and Dessain, Messrs Benest and Syvret and Preston Legal with the offices themselves being but a minute's walk from St Helier's principal pedestrian retail precincts.

We attach a location plan for ease of reference.