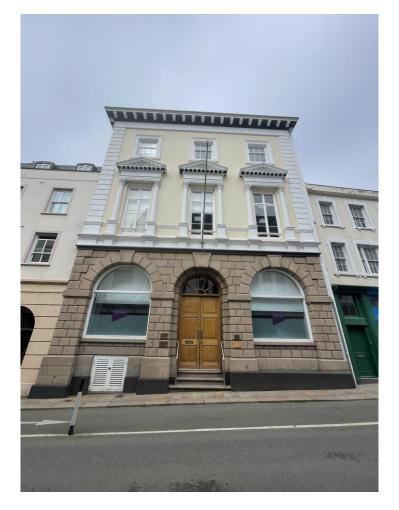

### QUALITY OFFICES 27 HILL STREET ST HELIER

#### LOCATION

The offices are situated in a prime location within St Helier's Central Business District, forming part of the traditional legal and banking centre of the island.

More specifically, the property is situated on the Northern side of Hill Street, between the junctions of Halkett Place and Snow Hill.

#### DESCRIPTION

The office accommodation is situated at second floor level and provides a modern-day specification behind a stunning listed façade.

The general specification is as follows:

- Comfort cooling/heating;
- Suspended ceilings;
- Integral fluorescent lighting;
- Fully accessible raised floors;
- Lift access;
- Fitted kitchen;
- Excellent natural light provision;
- Central Open plan work situation area;
- 4 offices/potential meeting rooms;
- Impressive ground floor communal entrance hall.