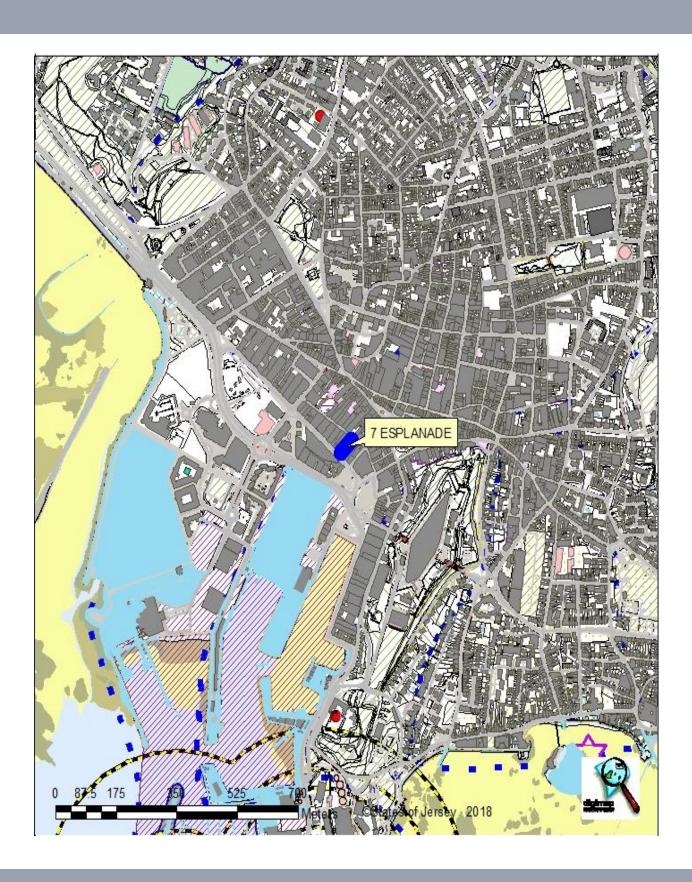

#### **LOCATION**

The development is located in the heart of St Helier's Central Business District, benefitting from one of the most exclusive business addresses in Jersey.

The property benefits from being opposite the transportation centre, only 8 minutes' walk from Jersey's largest multi-storey car park namely Pier Road, and a couple of minutes' walk from Library Place, St Helier's central banking district and Jersey's premier retailing precincts, namely King Street and Queen Street.

In addition, St Helier's Town and Elizabeth Marinas are but a short walk, along with the leisure facilities on the Waterfront, including the impressive fitness and health centre at Fitness First and the Aquasplash swimming pool.

We attach a location plan and site plan for reference purposes.