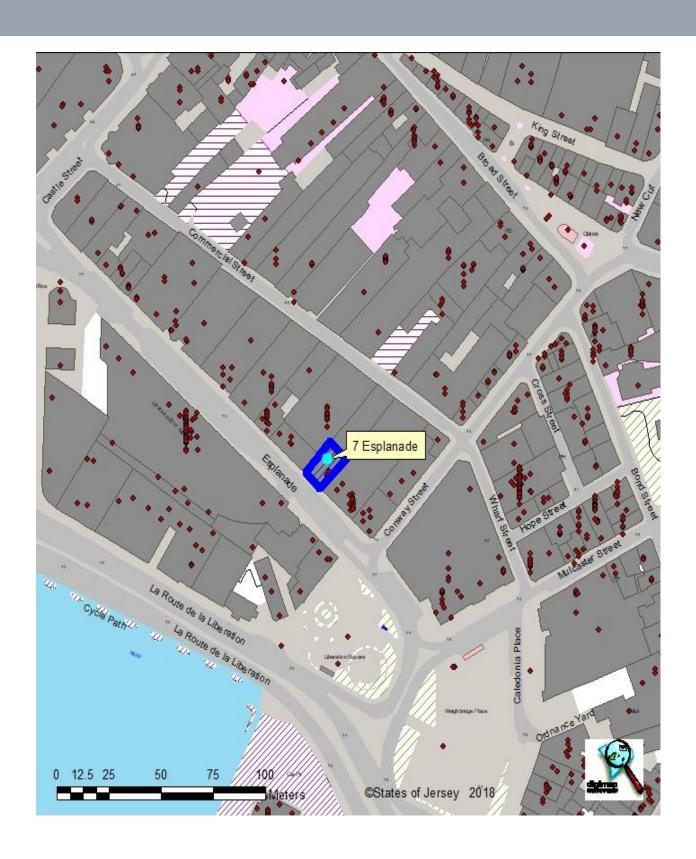

#### **LOCATION**

The development is located in the heart of St Helier's Central Business District, benefitting from one of the most exclusive business addresses in Jersey.

The property benefits from being opposite the transportation centre, only 8 minutes' walk from Jersey's largest multi-storey car park namely Pier Road, and a couple of minutes' walk from Library Place, St Helier's central banking district and Jersey's premier retailing precincts, namely King Street and Queen Street.

We attach a location plan and site plan for reference purposes.