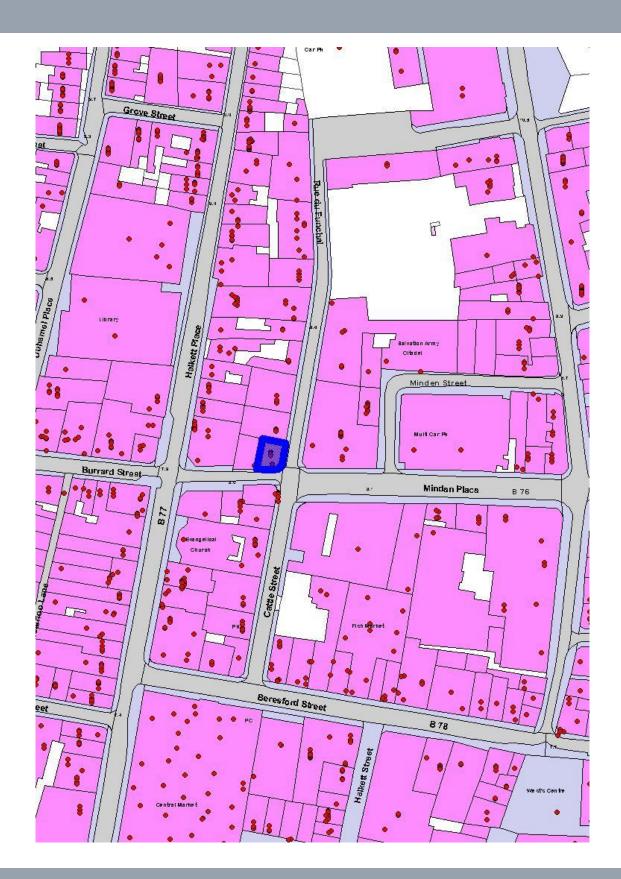

### **LOCATION**

The premises are situated on the Northern side of Burrard Street. The area is a mix of retail, residential and food/beverages uses. Being part of a one-way system, Burrard Street benefits from excellent vehicular and pedestrian flow.

Local businesses include JT, Bean Around the World, Splendida, Elizabeth Howell, Jersey Library and the historic Fish Market.