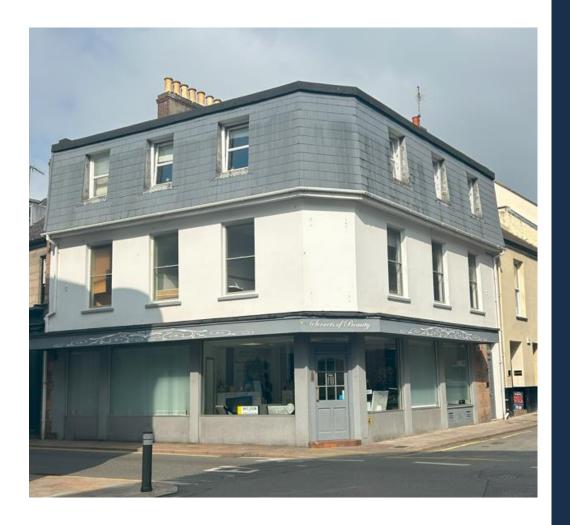

### 1 BURRARD STREET ST HELIER

### **LOCATION**

The premises are situated on the Northern side of Burrard Street. The area is a mix of retail, residential and food/beverages uses. Being part of a one-way system, Burrard Street benefits from excellent vehicular and pedestrian flow.

### **DESCRIPTION**

The available premises are situated at first floor level and are suitable for office use or medical use having primarily been utilised as a dentist previously.