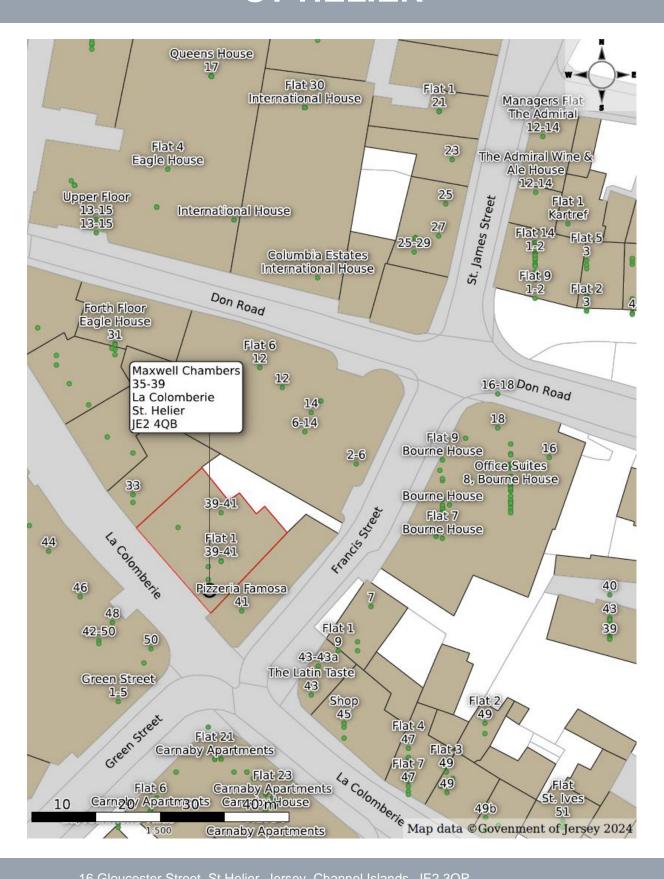

## **LOCATION**

Centrally located offices on the Northern side of the pedestrianised section of La Colomberie benefitting from easy access to all amenities in St Helier including various retail outlets, banks, restaurants and public parking.

We attach a location plan for reference purposes.