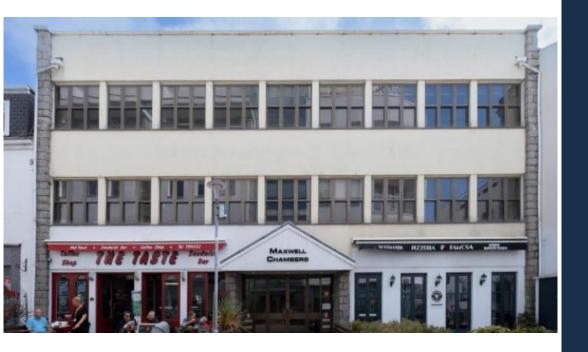

## MAXWELL CHAMBERS LA COLOMBERIE ST HELIER

## **DESCRIPTION**

The offices are situated on the 2<sup>nd</sup> floor and are accessed via a dedicated foyer. Lift access is provided to the ground, first and second floors. The 2<sup>nd</sup> floor suite enjoys high levels of natural light and is presented in excellent order and provides the following general amenities: