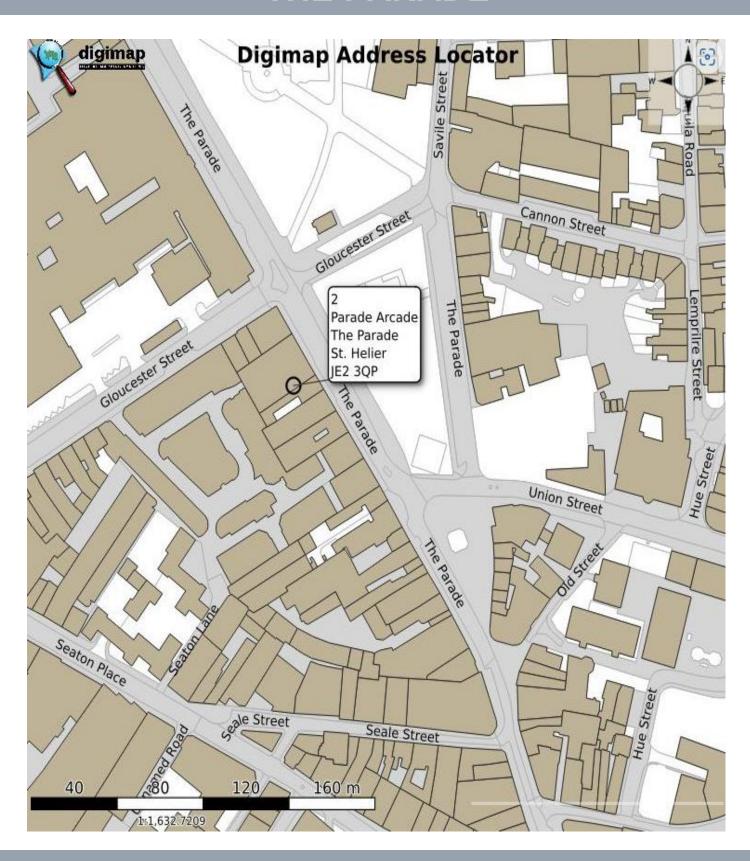

### **LOCATION**

The shop forms part of the Parade Arcade, which is located a short walk away from the main retailing areas of King Street and Charing Cross and opposite Parade Gardens. The Arcade is home to a mixture of beauty salons, hairdressers and eateries. Nearby parking is available in Patriotic Car Park

We attach a location plan for reference purposes.