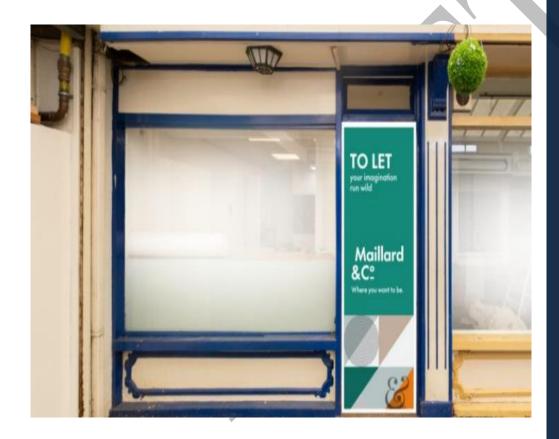

### **DESCRIPTION**

The recently renovated property benefits from an efficient open plan niche retail space.

### **ACCOMMODATION**

The approximate Net Internal Area of the unit is 283 sq.ft.