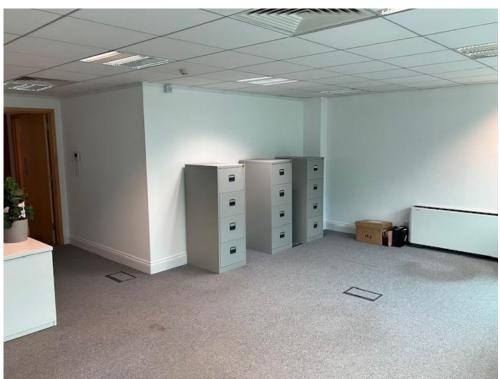

#### **DESCRIPTION**

The second-floor front suite benefits from the following specification and amenities:

- Suspended ceilings
- · Fully accessible raised access flooring
- Carpeting
- Comfort cooling / heating
- LED lighting
- Separate kitchen
- Lift access
- High profile building

The premises have been fitted out to provide a main open plan office area together with a boardroom and server/storeroom.