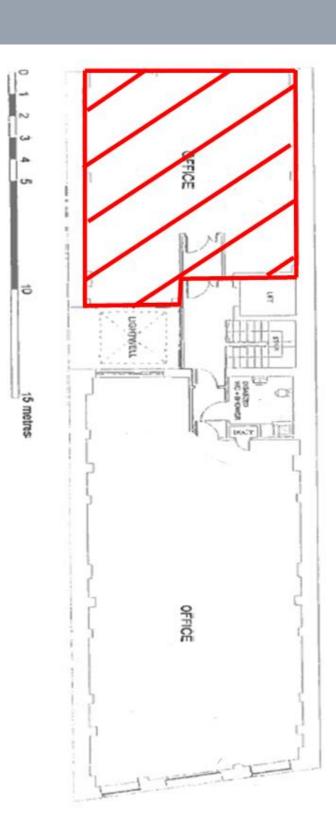

#### **ACCOMMODATION**

The approximate Net Internal area of the available accommodation is:

Second Floor Front Offices 716 sq.ft. (66 sq.m.)

# SECOND FLOOR PLAN