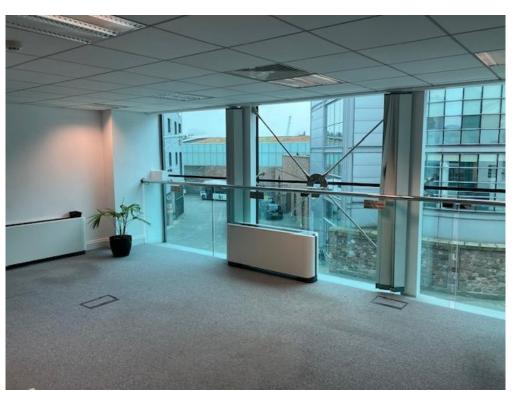

#### **DESCRIPTION**

The second-floor front suite benefits from the following specification and amenities:

- Suspended ceilings
- · Fully accessible raised access flooring
- Carpeting
- Comfort cooling / heating
- LED lighting
- Separate kitchen
- Lift access
- High profile building

The premises have been fitted out to provide a main open plan office area together with a boardroom and server/storeroom.