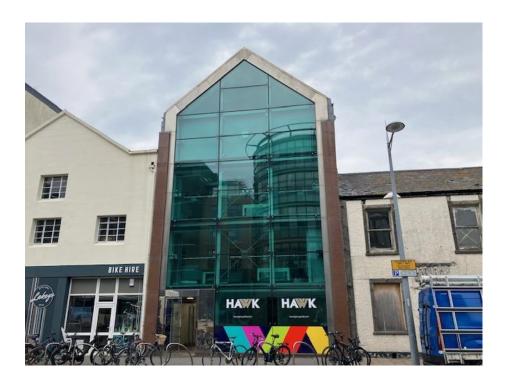

# PRIME OFFICES TO LET 2<sup>nd</sup> FLOOR FRONT HAWK HOUSE ESPLANADE ST HELIER JERSEY

716 SQ.FT.

TO SUB-LET

#### **LOCATION**

Hawk House occupies a prominent and highly sought after location on the Esplanade, which is located within the heart of St Helier's Central Business District and AAA office location.

The property benefits from being opposite Liberty Bus Station and within a short walk of Sand Street and Jardins de Mer car parks and a couple of minutes' walk from Library Place, St Helier's central banking district and Jersey's premier retailing precincts, namely King Street and Queen Street.

Nearby occupiers include Appleby, UBS, BNP, JTC, Citibank and Ogier to name but a few. In addition, St Helier's Town and Elizabeth Marinas are but a short walk away, along with the leisure facilities of the Waterfront.