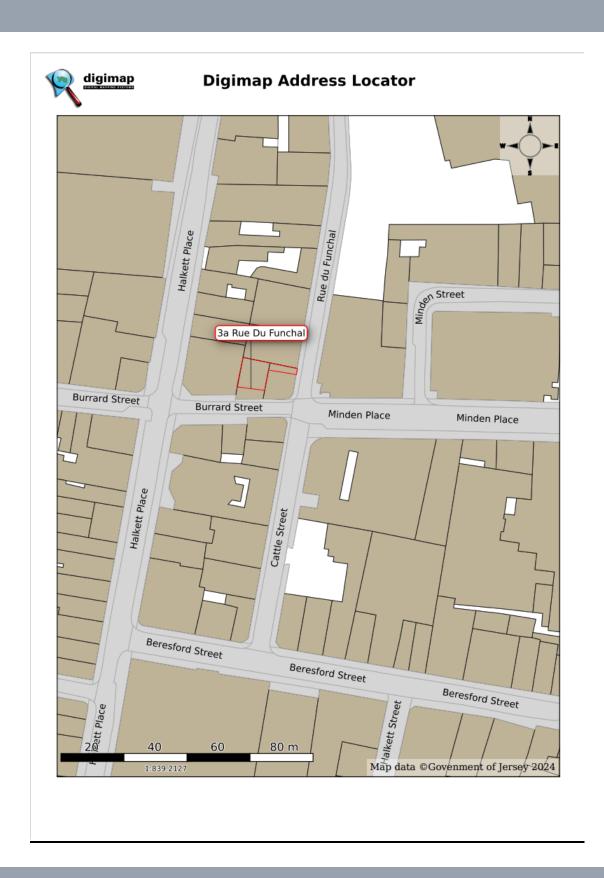

#### LOCATION

The premises are situated on the Northern side of Burrard Street down Rue Du Funchal. The area is a mix of retail, residential and food/beverages uses. Being part of a one-way system, Burrard Street benefits from excellent vehicular and pedestrian flow.

Local businesses include JT, Bean Around the World, Splendida, Elizabeth Howell, Jersey Library and the historic Fish Market.