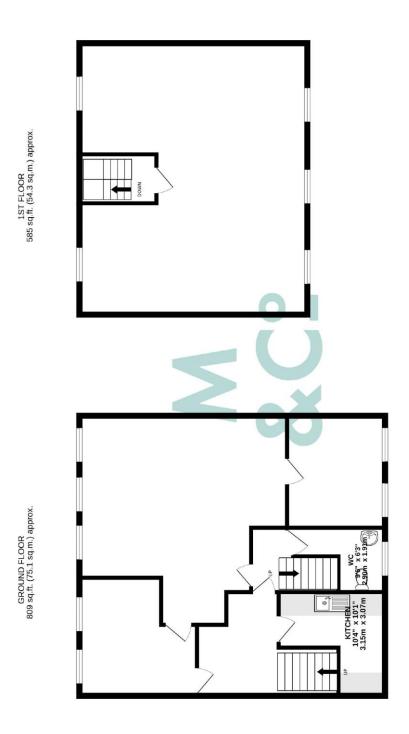

We attach a set of floor plans for reference purposes.

#### **ACCOMMODATION**

The building provides the following approximate Net Internal areas:

First Floor 809 sq.ft Second Floor 585 sq.ft.

Total 1,394 sq.ft.

TOTAL FLOOR AREA: 1393 sqt ft. (1294 sq.m.) approx.
Whist every attentivit she ement of the censure for the footpion considerable emeasurements of doos; withoos, corns and any other lenns are approximate and no responsibility is taken for any enror, of doos; withoos, corns and any other lenns are approximate and no responsibility is taken for any enror, onsisten or mis-statement. This paid is for illustrative purposes only and should be laced as such by any prospective purchaser. The services, systems and appliances shown have not been tested and no guarantee as to the representative or confidency can offer the properties of the prope