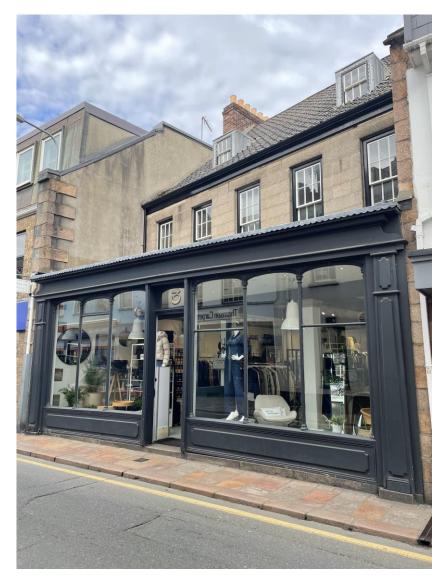

# FIRST & SECOND FLOOR OFFICE SPACE 3A RUE DU FUNCHAL ST HELIER

1,394 SQ.FT. TO LE

#### **DESCRIPTION**

The available premises are situated at first and second floor level and are suitable for office use. The offices are to a good standard, providing the general amenities:

- Kitchenette Facilities
- WC
- Hardwood floors throughout
- Open plan office space
- LED lighting