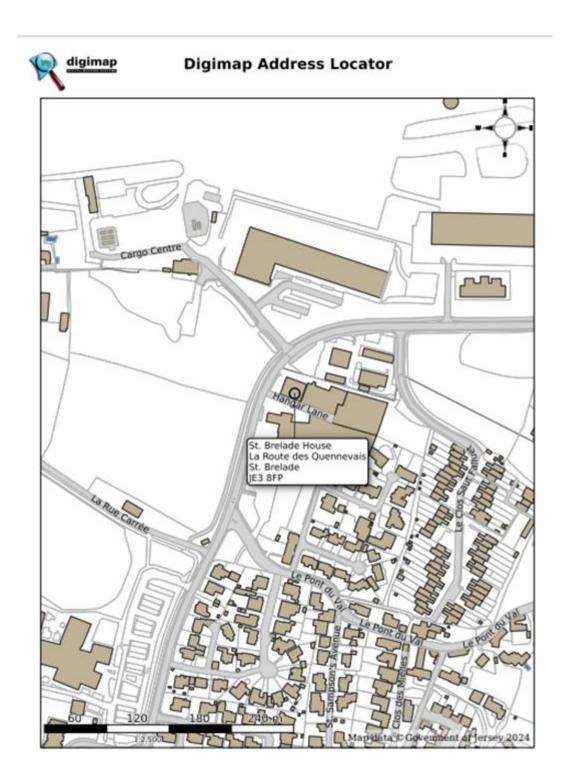

#### **LOCATION**

The building is located off La Route des Quennevais within a mixed-use area which includes residential and commercial/light industrial use.

Nearby occupiers include Falles Airport Garage, DB Welding Service and Falles Van Hire. The property is well positioned with good access close to the Island's airport

We attach a site plan and location plan for reference purposes.