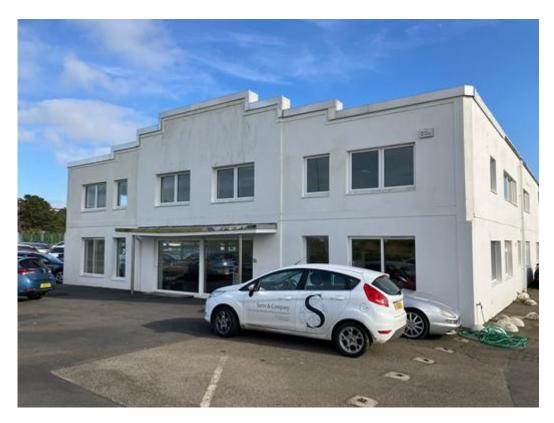

### ST BRELADE'S HOUSE GARAGE/CAR SHOWROOM LA ROUTE DES QUENNEVAIS ST BRELADE

#### **DESCRIPTION**

The building offers an open plan office space located on the second floor, along with male and female WC, kitchen, meeting room, server room and the main show room on the ground floor. The building incorporates a mix of warehouse and office space.