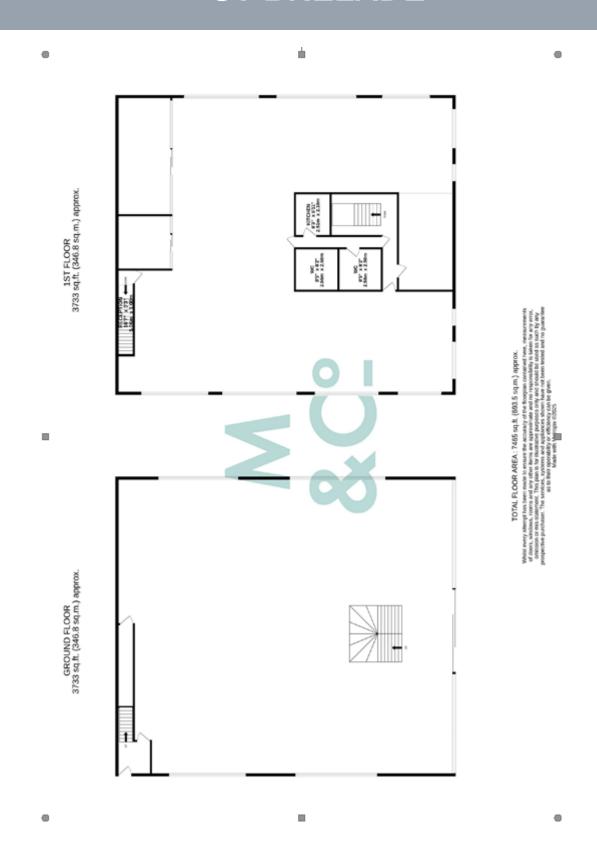

#### **DESCRIPTION**

The building offers an open plan office space located on the second floor, along with male and female WC, kitchen, meeting room, server room and the main show room on the ground floor. The building incorporates a mix of warehouse and office space.

#### **ACCOMMODATION**

We assess the approximate Gross Internal Areas to be as follows:

 Ground Floor
 3,733 sq.ft.

 First Floor
 3,733 sq.ft.

 Total
 7,466 sq.ft.