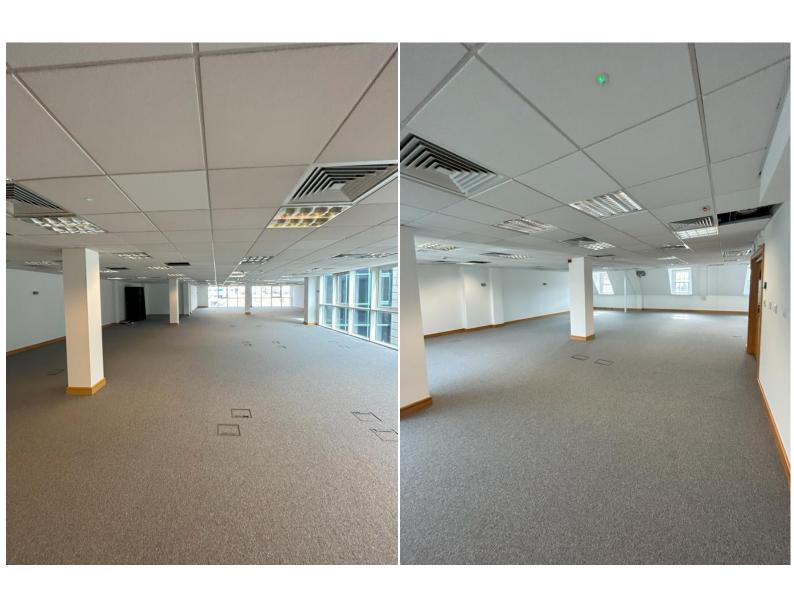

### **DESCRIPTION**

The building is an attractive four storey purpose-built office building in a terrace of similar style properties. The available offices are situated on the third floor (top floor) and provide an efficient open plan floor plate with good natural light.

The available accommodation comprises high specification offices which are to be fully refurbished by the Landlord and will benefit from the following modern day amenities:

- Comfort cooling/ comfort heating
- Suspended ceilings
- Integral LED lighting
- Double glazing
- Fully accessible raised floors
- Lift access
- Male and female toilets
- Disabled toilet
- Shower
- Kitchen
- Security door access system