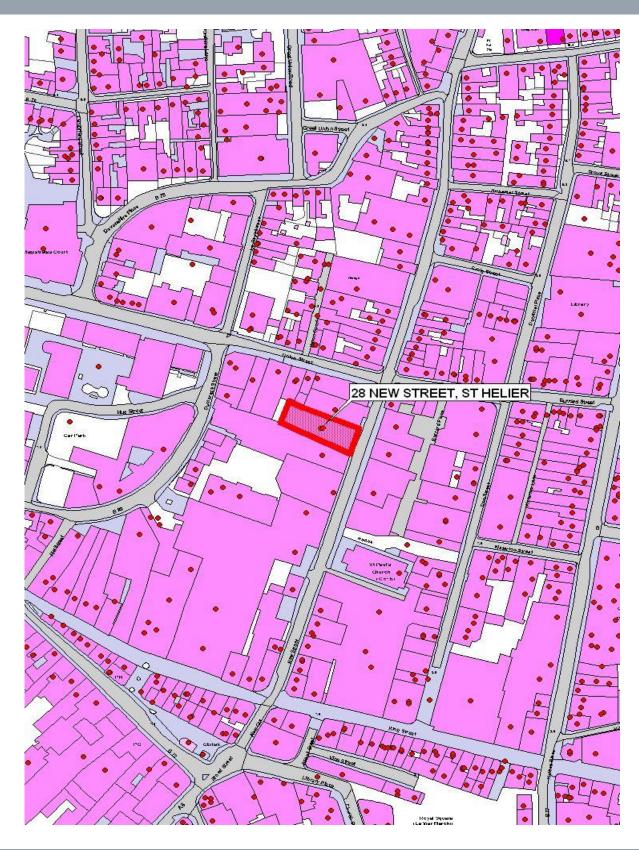

### **LOCATION**

The property is located within St Helier's Central Business District occupying a prominent position in the recognised prime office area of New Street.

We attach a location plan for reference purposes.