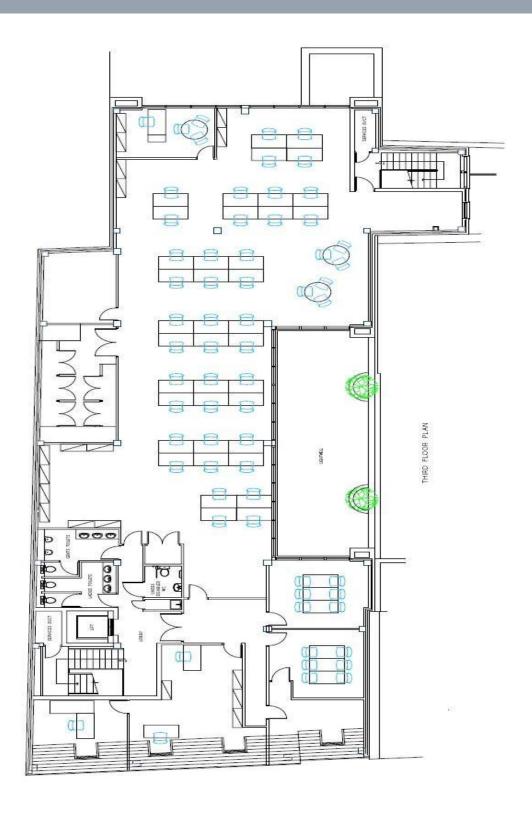

We attach a floor plan with a suggested Test to fit for refence purposes.

### **ACCOMMODATION**

The approximate 3<sup>rd</sup> floor area is 4,663 sq.ft.

In addition there are 5 ground floor secure car spaces available if required.