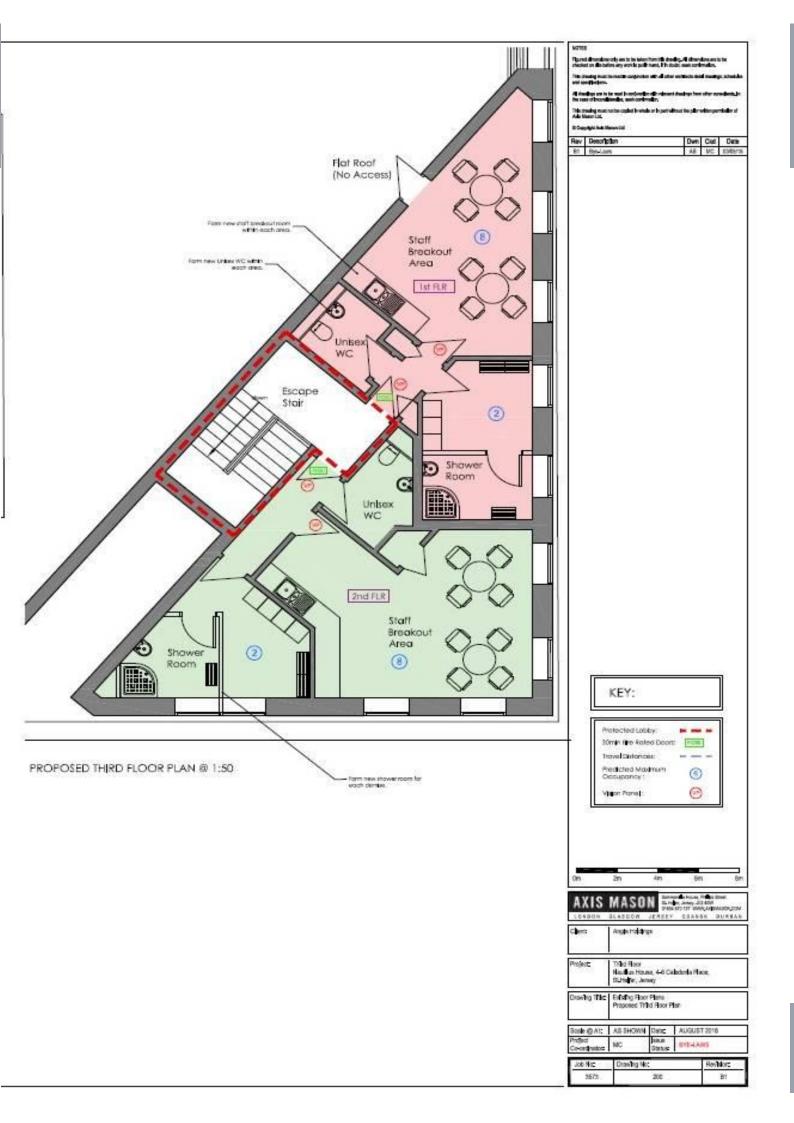

#### **ACCOMMODATION**

The approximate areas of the property are as follows:-

First Floor - 2,646 sq.ft

The third floor totals 382 sq.ft and benefits from a WC, shower facility, kitchenette and breakout/internal meeting space.

#### FLOOR PLANS/TEST TO FIT

We attach a floor plan of the third floor with the available space shaded in pink and a test to fit plus a clear floor plan of the entire first floor.