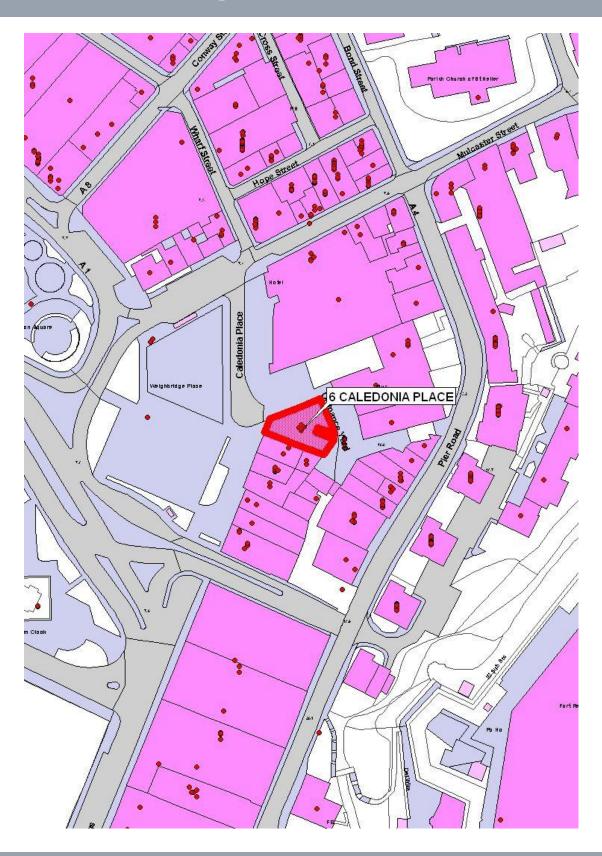

#### LOCATION

This prime property is located in the heart of Jersey's Financial Business District, with abundant cafes and restaurants within close proximity.

More specifically, the property is situated fronting Caledonia Place, overlooking Weighbridge Square, with Pier Road multi storey car park and the bus station but a short 3/4 minute walk away

We attach a site plan and location plan for reference purposes.