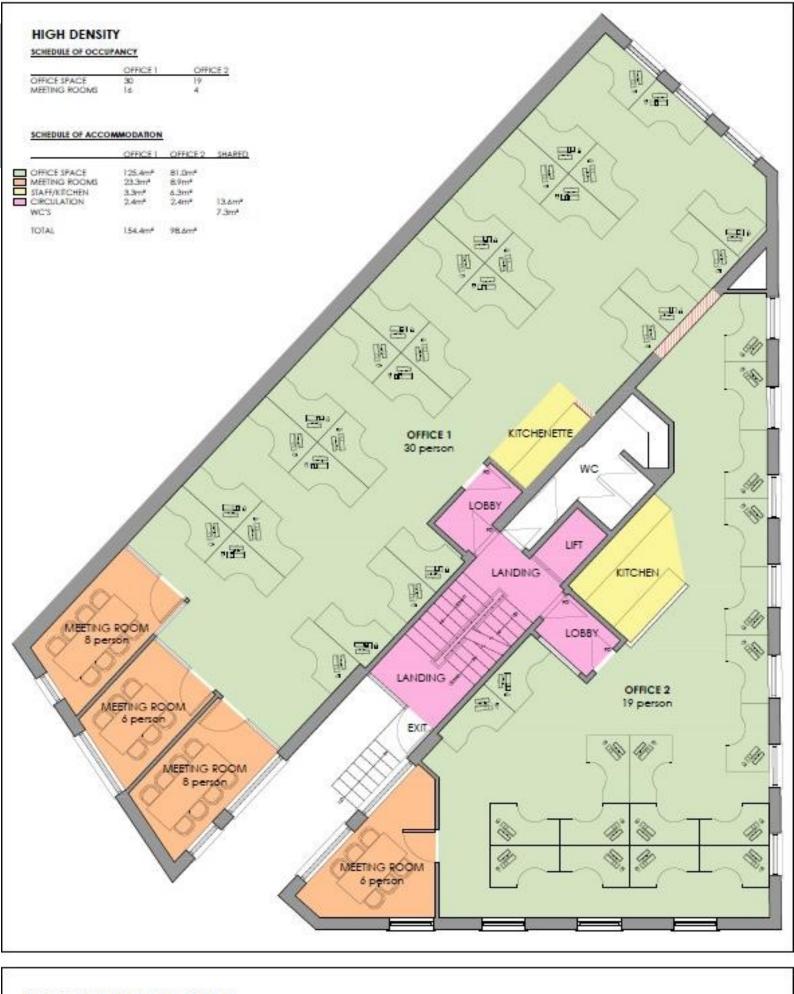

#### FLOOR PLANS/TEST TO FIT

We attach a floor plan of the third floor with the available space shaded in pink and a test to fit plus a clear floor plan of the entire first floor.

### NAUTILUS HOUSE

1st FLOOR HIGH DENSITY TEST TO FIT LAYOUT

Scale: 1:100 @A4