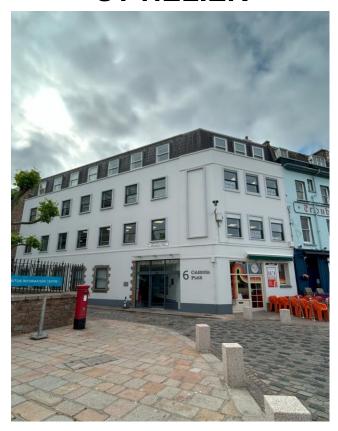

# HIGH QUALITY OFFICES FIRST AND PART THIRD FLOORS 6 CALEDONIA PLACE THE WEIGHBRIDGE ST HELIER

APPROXIMATELY 2,646 SQ.FT. +3<sup>RD</sup> FLOOR BREAKOUT AREA

TO LET

#### LOCATION

This prime property is located in the heart of Jersey's Financial Business District, with abundant cafes and restaurants within close proximity.

More specifically, the property is situated fronting Caledonia Place, overlooking Weighbridge Square, with Pier Road multi storey car park and the bus station but a short 3/4 minute walk away

#### **DESCRIPTION**

The property is a self-contained purpose built office building over ground and three upper floors. The offices benefit from excellent natural light and a layout that lends itself to both open plan and cellurisation. The premises benefit from the following landlord specification: