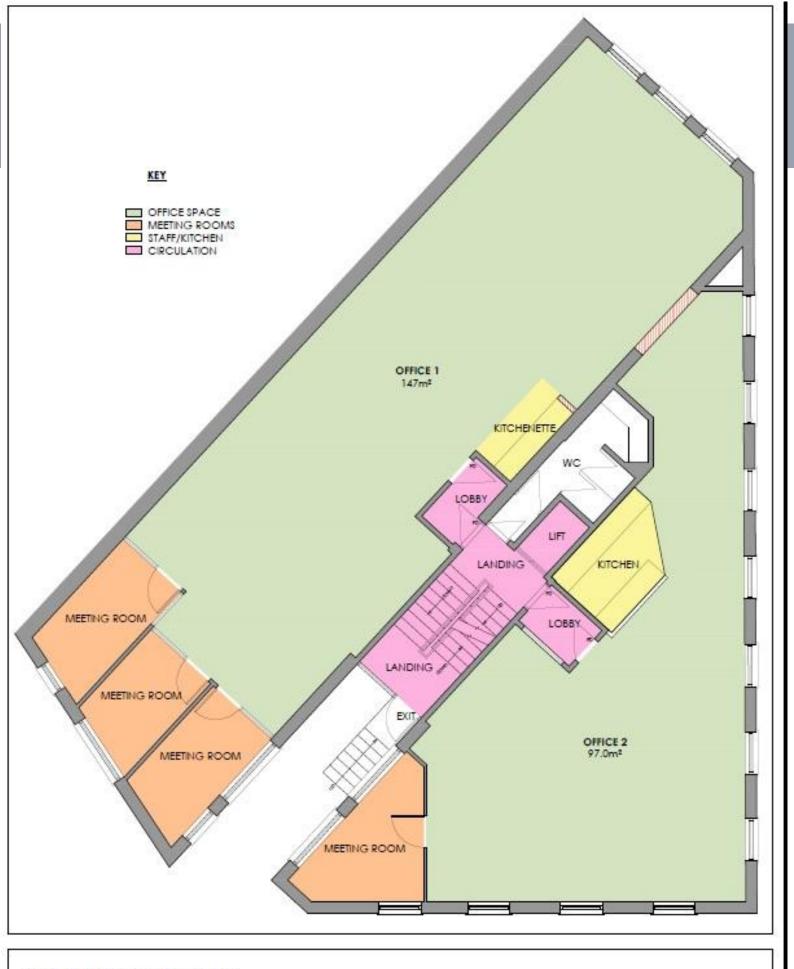

#### FLOOR PLANS/TEST TO FIT

We attach a floor plan of the third floor with the available space shaded in pink and a test to fit plus a clear floor plan of the entire first floor.

### NAUTILUS HOUSE 1st FLOOR BLANK PLAN

Scale: 1:100 @A4

16 Gloucester Street, St.Helier, Jersey, Channel Islands, JE2 3QR. Tel: 01534 888848 Fax: 01534 888849

Email: property@sarreandcompany.co.uk www.sarreandcompany.co.uk