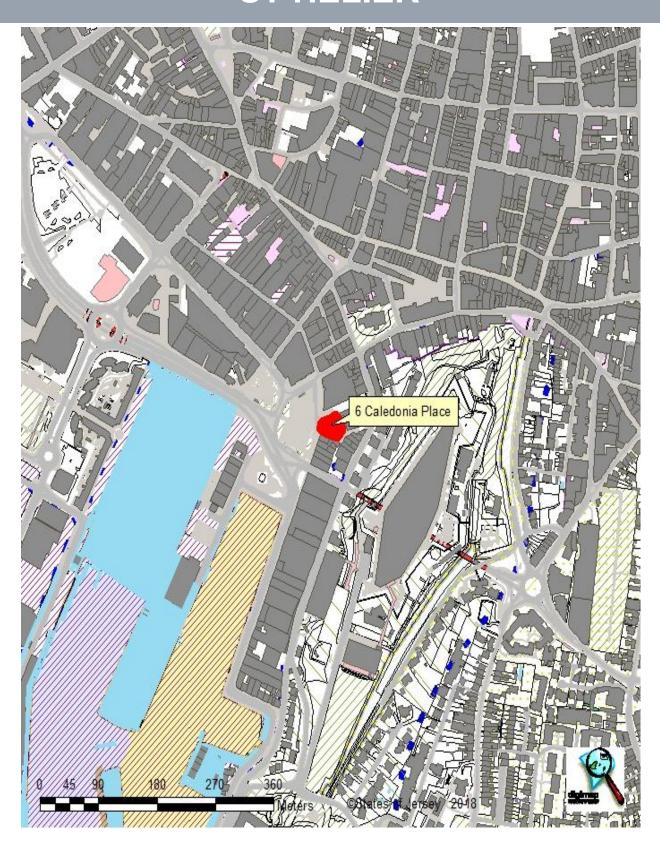

#### LOCATION

This prime property is located in the heart of Jersey's Financial Business District, with abundant cafes and restaurants within close proximity.

More specifically, the property is situated fronting Caledonia Place, overlooking Weighbridge Square, with Pier Road multi storey car park and the bus station but a short 3/4 minute walk away

We attach a site plan and location plan for reference purposes.