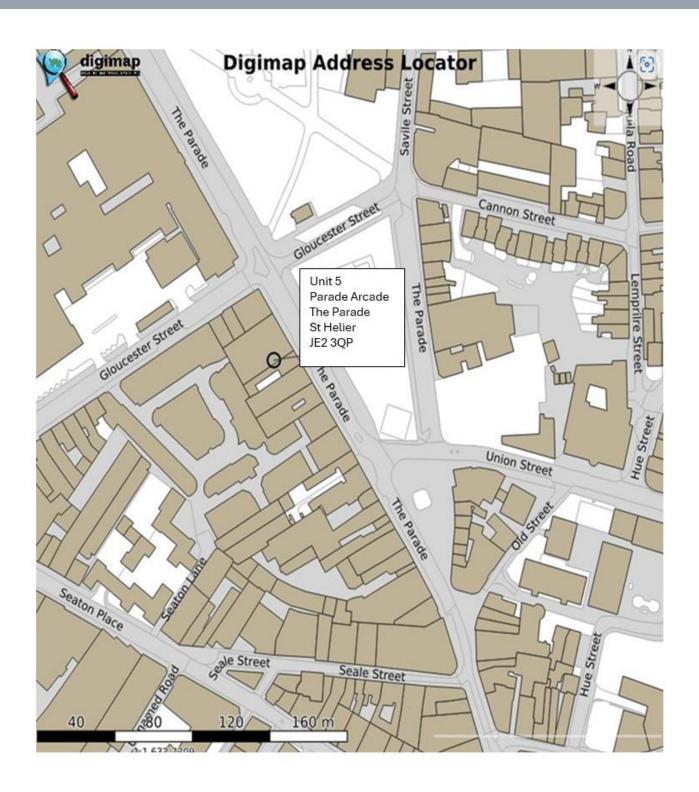

### **LOCATION**

The shop forms part of the Parade Arcade, which is located a short walk away from the main retailing areas of King Street and Charing Cross and opposite Parade Gardens. The Arcade is home to a mixture of beauty salons, hairdressers and eateries. Nearby parking is available in Patriotic Car Park

We attach a location plan for reference purposes.