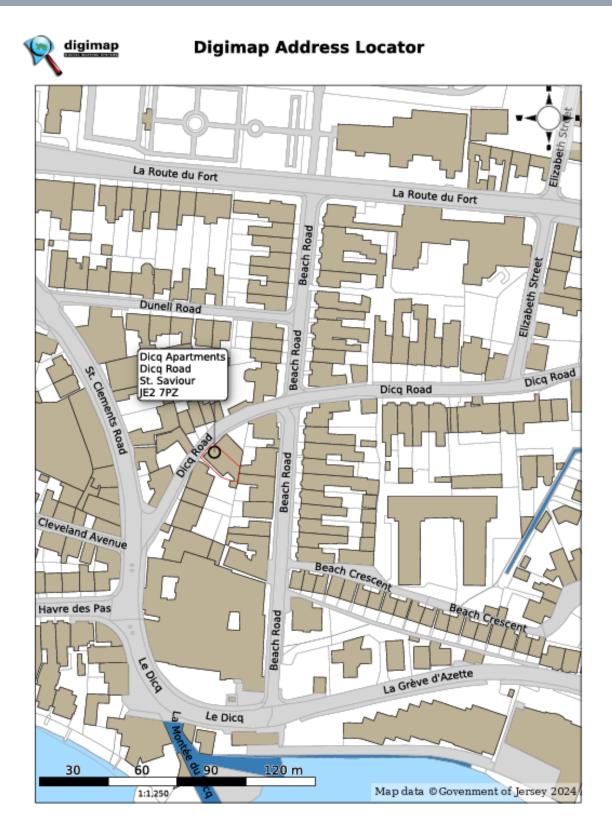

#### LOCATION

The property is situated in the Parish of St. Saviour, on the south side of Dicq Road in a predominantly residential area.

Being approximately 300m from Havre Des Pas and 500m south of St Helier town centre, it is conveniently located for all the local amenities.

We attach a location plan for reference purposes.